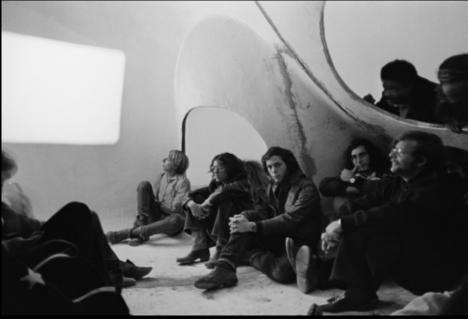

AHST 4342-001 (87272)
History of Media and New Media Art
Fall 2019

Dr. Charissa N. Terranova
University of Texas at Dallas
Arts & Humanities
T-Th 10:00-11:15

Tuesday 10/15/19

**Fluxus and Computers** 

Allison Knowles and James Tenney, The House of Dust, 1974