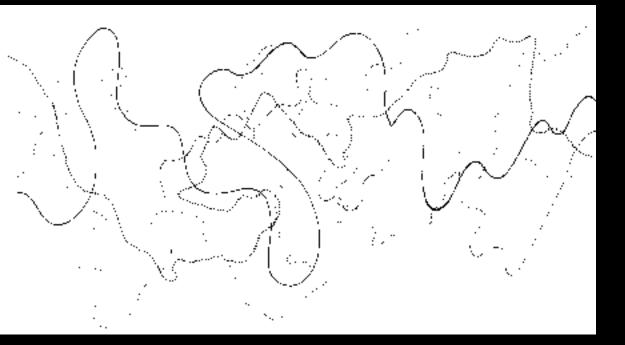

https://www.youtube.com/watch?v=NJsk\_tcuS04

John Cage, New School for Social Research, 1956-1960

George Gacioppo, Cassiopeia, sound pictogram, 1962

John Cage, Fontana Mix, sound pictogram, 1958

Artist: John Cage

Title: "Fontana Mix"

Date: 1958

Details: Experimental musical

composition

Artist: John Cage

Title: "Fontana Mix"

Date: 1958

Details: Experimental musical composition

https://www.youtube.com/watch?v=05wBPhWD44U

Fontana Mix consists of a total of 20 pages of graphic materials: ten pages covered with six curved lines each, and ten sheets of transparent film covered with randomly-placed points. In accordance with a specific system, and using the intersecting points of a raster screen, two of the pages produce connecting lines and measurements that can be freely assigned to musical occurrences such as volume, tone color, and pitch. The interpreter no longer finds a score in the customary sense, but rather a treatment manual for the notation of a composition.