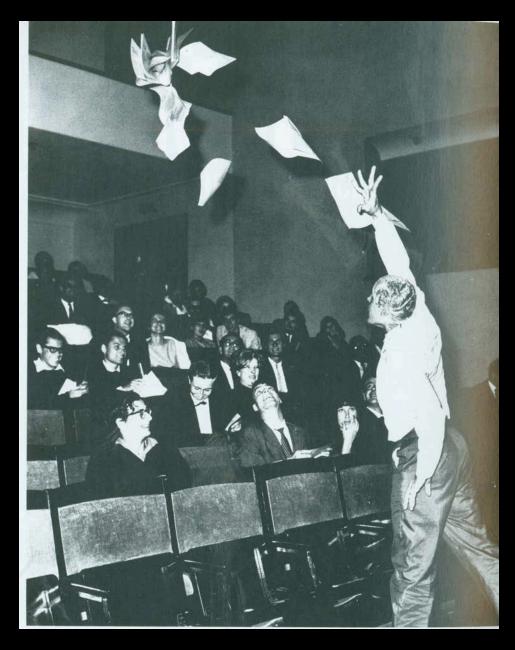

**John Cage** performing "Water Walk" in January, 1960 on the popular TV show I've Got A Secret:

<u>nttps://www.youtube.com/watch?v=SSulycqZH-U&t=4</u> https://www.youtube.com/watch?v=gXOIkT1-QWY

Cage performed "Water Walk" on I've Got a Secret, the long-running occupation-guessing game show whose guest roster also included chess prodigy Bobby Fischer, "fifth Beatle" Pete Best, and fried-chicken icon Colonel Harland Sanders. For this particular episode, wrote Dan Colman in our earlier post, "the TV show offered Cage something of a teachable moment, a chance to introduce the broader public to his brand of avant-garde music." For Water Walk, Cage rounded up a variety of "instruments" all to do with that liquid — a bathtub, a pitcher, ice cubes in a mixer — and the unconventional symphony they produce culminates in the Rube Goldbergian mixing of a drink, the sipping of which the composition dictates about two and a half minutes in. Naturally, Cage being Cage, the piece incorporates audience reaction noises; when host Gary Moore warns him that certain members of the studio audience will laugh, Cage responds, "I consider laughter better than tears."