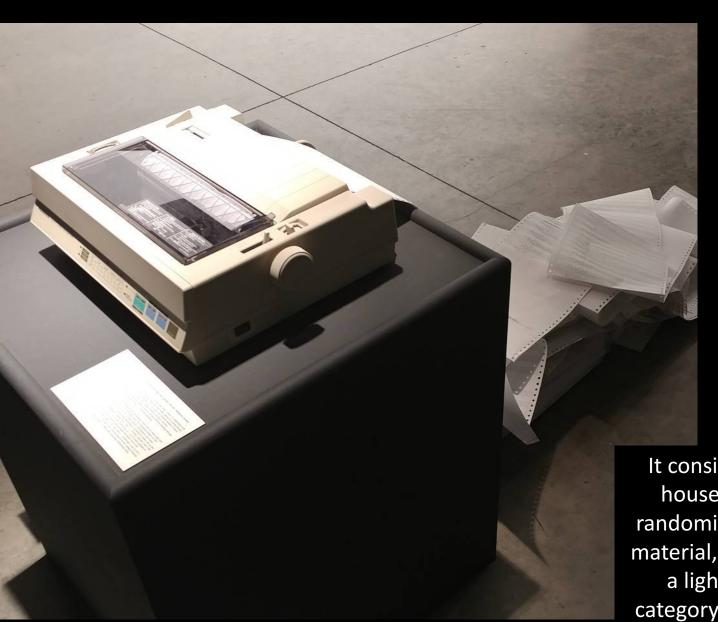

AHST 4342-001 (87272)
History of Media and New Media Art
Fall 2019

Dr. Charissa N. Terranova
University of Texas at Dallas
Arts & Humanities
T-Th 10:00-11:15

Tuesday 10/15/19

**Fluxus and Computers** 

Allison Knowles and James Tenney, The House of Dust, 1974