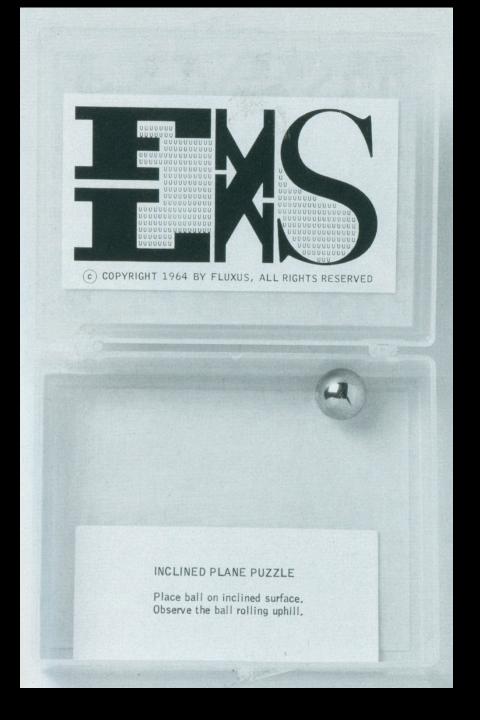

In the group known as Fluxus we see a diminution of the idea of art being created by a single figure, the artist as genius-creator, as genius-hero. Rather, art should be a group endeavor and anonymous in terms of authorship.

In the figure of the Lithuanian-born Maciunus we see something of an art historian com impresario-manque. Coining the term "fluxus," Maciunus gave the group its name. When asked in 1978, the last year of his life, whether or not he though that Fluxus was art, he replied "No. I think it's good inventive gags." After all and amid all he thought of himself as someone who made good jokes.