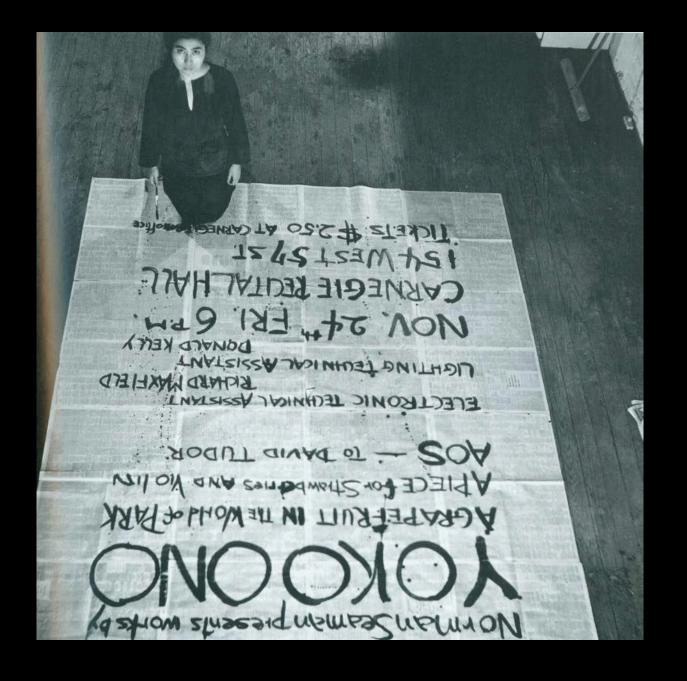

Right:
George
Maciunas,
Fluxshop
Stationery
(recto), c.
1963

George Maciunas, Self-portrait, 1961, black-and-white photograph

Paintings & Drawings of Yoko Ono at AG Gallery (1961)

Rather than stylistic cohesion, the Fluxus group should instead be understood according to individual experiences.