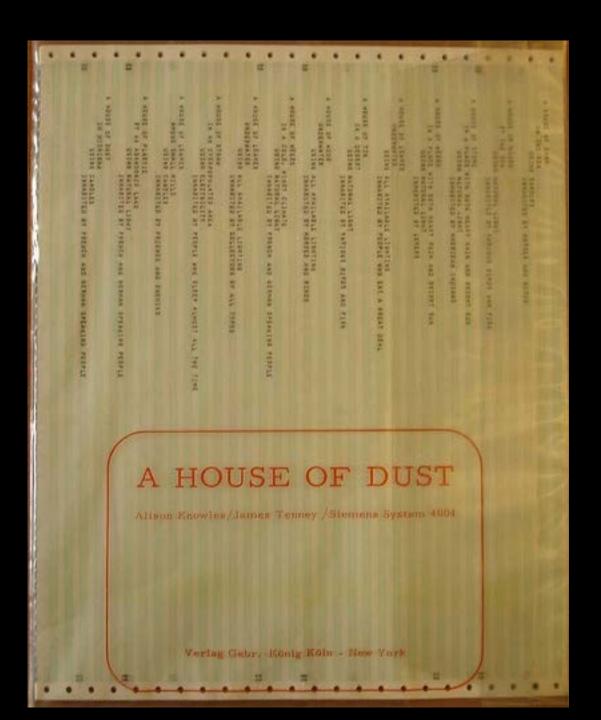

AHST 4342-001 (87272)
History of Media and New Media Art
Fall 2019

Dr. Charissa N. Terranova
University of Texas at Dallas
Arts & Humanities
T-Th 10:00-11:15

Tuesday 10/15/19

**Fluxus and Computers** 

Allison Knowles and James Tenney, The House of Dust, 1974