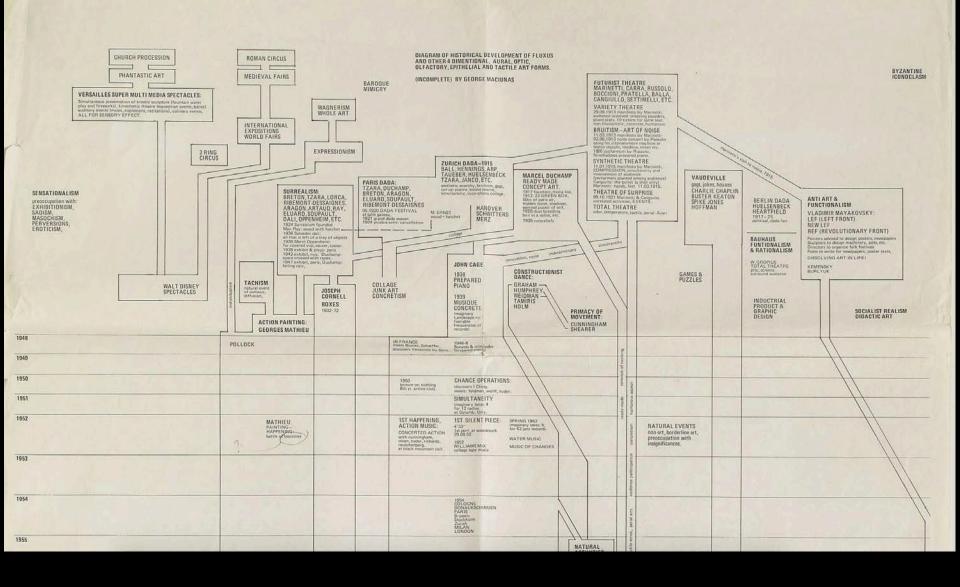

In the figure of the Lithuanian-born Maciunus we see something of an art historian com impresario-manque. Coining the term "fluxus," Maciunus gave the group its name. When asked in 1978, the last year of his life, whether or not he though that Fluxus was art, he replied "No. I think it's good inventive gags." After all and amid all he thought of himself as someone who made good jokes.