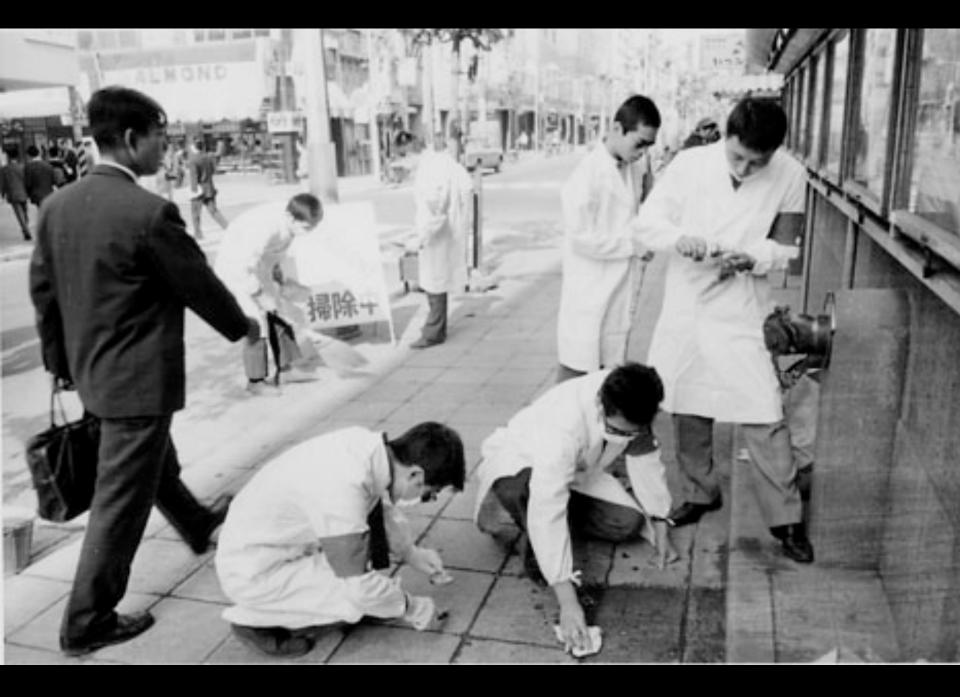

AHST 4342-001 (87272)
History of Media and New Media Art
Fall 2019

Dr. Charissa N. Terranova
University of Texas at Dallas
Arts & Humanities
T-Th 10:00-11:15

Tuesday 10/15/19

**Fluxus and Computers** 

Allison Knowles and James Tenney, The House of Dust, 1974