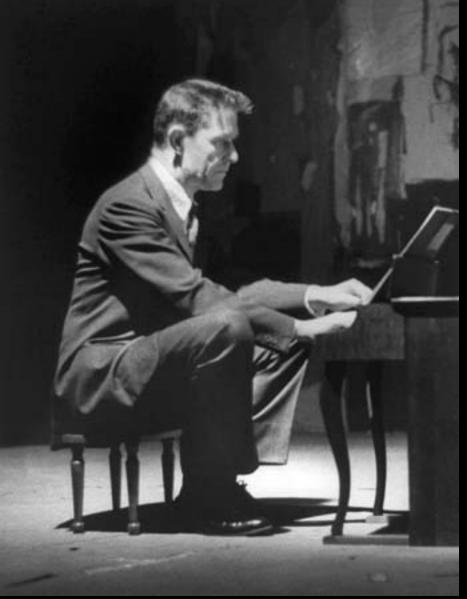

**John Cage** performing "Water Walk" in January, 1960 on the popular TV show I've Got A Secret:

<u>nttps://www.youtube.com/watch?v=SSulycqZH-U&t=4</u> https://www.youtube.com/watch?v=gXOIkT1-QWY

Cage performed "Water Walk" on I've Got a Secret, the long-running occupation-guessing game show whose guest roster also included chess prodigy Bobby Fischer, "fifth Beatle" Pete Best, and fried-chicken icon Colonel Harland Sanders. For this particular episode, wrote Dan Colman in our earlier post, "the TV show offered Cage something of a teachable moment, a chance to introduce the broader public to his brand of avant-garde music." For Water Walk, Cage rounded up a variety of "instruments" all to do with that liquid — a bathtub, a pitcher, ice cubes in a mixer — and the unconventional symphony they produce culminates in the Rube Goldbergian mixing of a drink, the sipping of which the composition dictates about two and a half minutes in. Naturally, Cage being Cage, the piece incorporates audience reaction noises; when host Gary Moore warns him that certain members of the studio audience will laugh, Cage responds, "I consider laughter better than tears."