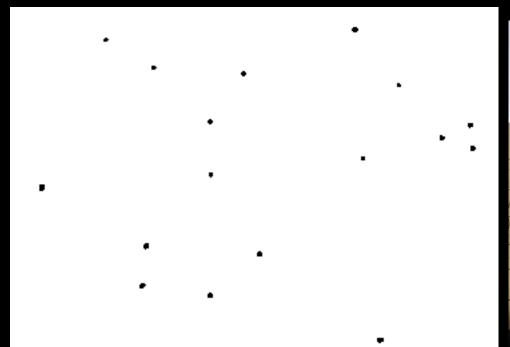

https://www.youtube.com/watch?v=NJsk\_tcuS04

John Cage, New School for Social Research, 1956-1960

George Gacioppo, Cassiopeia, sound pictogram, 1962

John Cage, Fontana Mix, sound pictogram, 1958

Artist: John Cage

Title: "Fontana Mix"

Date: 1958

Details: Experimental musical

composition

Artist: John Cage

Title: "Fontana Mix"

Date: 1958

Details: Experimental musical composition

https://www.youtube.com/watch?v=05wBPhWD44U

Fontana Mix consists of a total of 20 pages of graphic materials: ten pages covered with six curved lines each, and ten sheets of transparent film covered with randomly-placed points. In accordance with a specific system, and using the intersecting points of a raster screen, two of the pages produce connecting lines and measurements that can be freely assigned to musical occurrences such as volume, tone color, and pitch. The interpreter no longer finds a score in the customary sense, but rather a treatment manual for the notation of a composition.