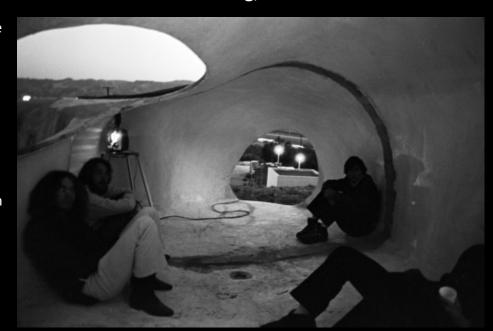

AHST 4342-001 (87272)
History of Media and New Media Art
Fall 2019

Dr. Charissa N. Terranova
University of Texas at Dallas
Arts & Humanities
T-Th 10:00-11:15

Tuesday 10/15/19

**Fluxus and Computers** 

Allison Knowles and James Tenney, The House of Dust, 1974