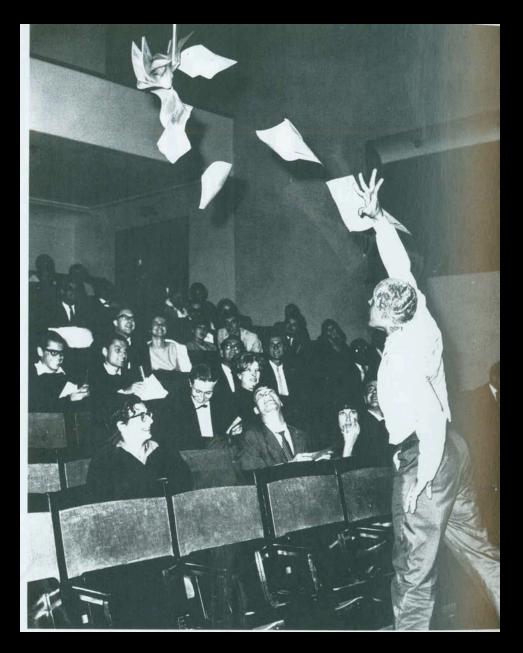

**John Cage** performing "Water Walk" in January, 1960 on the popular TV show I've Got A Secret:

<u>nttps://www.youtube.com/watch?v=SSulycqZH-U&t=4</u> https://www.youtube.com/watch?v=gXOIkT1-QWY

Cage performed "Water Walk" on I've Got a Secret, the long-running occupation-guessing game show whose guest roster also included chess prodigy Bobby Fischer, "fifth Beatle" Pete Best, and fried-chicken icon Colonel Harland Sanders. For this particular episode, wrote Dan Colman in our earlier post, "the TV show offered Cage something of a teachable moment, a chance to introduce the broader public to his brand of avant-garde music." For Water Walk, Cage rounded up a variety of "instruments" all to do with that liquid — a bathtub, a pitcher, ice cubes in a mixer — and the unconventional symphony they produce culminates in the Rube Goldbergian mixing of a drink, the sipping of which the composition dictates about two and a half minutes in. Naturally, Cage being Cage, the piece incorporates audience reaction noises; when host Gary Moore warns him that certain members of the studio audience will laugh, Cage responds, "I consider laughter better than tears."