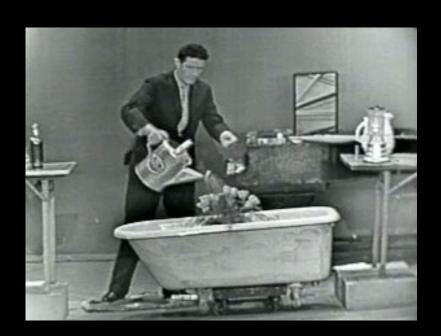

**John Cage** performing "Water Walk" in January, 1960 on the popular TV show I've Got A Secret:

<u>nttps://www.youtube.com/watch?v=SSulycqZH-U&t=4</u> https://www.youtube.com/watch?v=gXOIkT1-QWY

Cage performed "Water Walk" on I've Got a Secret, the long-running occupation-guessing game show whose guest roster also included chess prodigy Bobby Fischer, "fifth Beatle" Pete Best, and fried-chicken icon Colonel Harland Sanders. For this particular episode, wrote Dan Colman in our earlier post, "the TV show offered Cage something of a teachable moment, a chance to introduce the broader public to his brand of avant-garde music." For Water Walk, Cage rounded up a variety of "instruments" all to do with that liquid — a bathtub, a pitcher, ice cubes in a mixer — and the unconventional symphony they produce culminates in the Rube Goldbergian mixing of a drink, the sipping of which the composition dictates about two and a half minutes in. Naturally, Cage being Cage, the piece incorporates audience reaction noises; when host Gary Moore warns him that certain members of the studio audience will laugh, Cage responds, "I consider laughter better than tears."