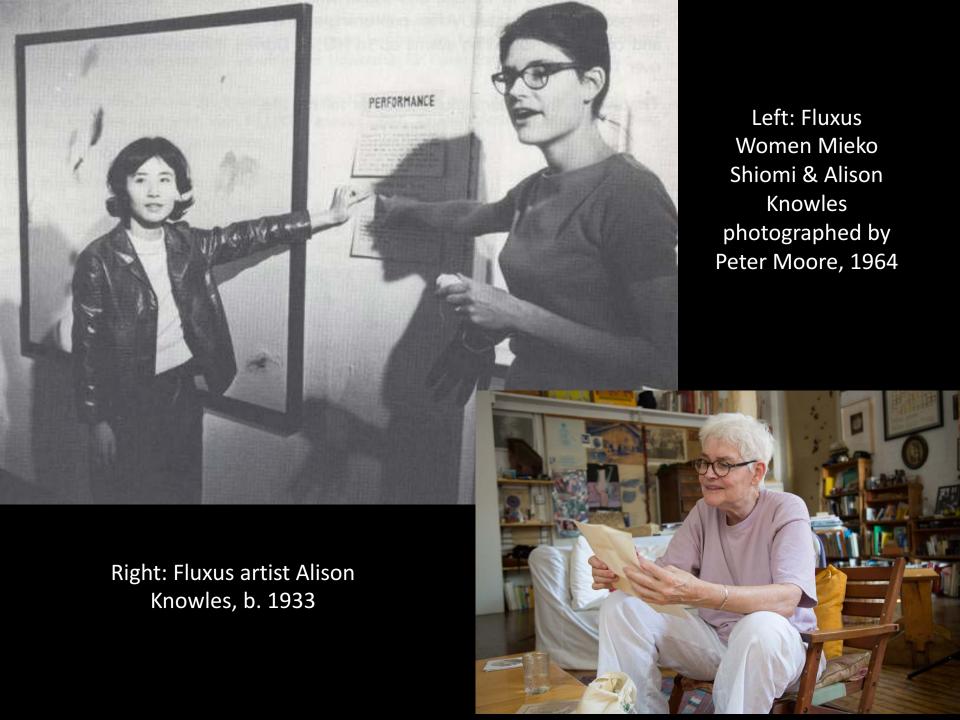

Following scores are taken from BY ALISON KNOWLES from A GREAT BEAR PAMPHLET (1965)

#### #1 Shuffle (1961)

The performer or performers shuffle into the performance area and away from it, above, behind, around, or through the audience. They perform as a group or solo: but quietly.

Premiered August 1963 at National Association of Chemists and Performers in New York at the Advertiser's club.

#### #2 Proposition (1962)

Make a salad.

Premiered October 21st, 1962 at Institute for Contemporary Arts in London.

#### #2a Variation #1 on Proposition (1964)

Make a soup.

Premiered Nov 9th, 64 at Cafe au Go Go in NY.

#### • #3 Nivea Cream Piece (1962) - for Oscar Williams

First performer comes on stage with a jar of Nivea cream. The performer massages hands in front of the microphone. Other performers enter one at the time. They make a mass of massaging hands and leave one at a time following the first performer. click here to listen to a recording from Fluxsweet concert at <a href="Harvestworks">Harvestworks</a> organized by Taketo Shimada

Premiered Nov 25, 62 at Alle Season Theater, Copenhagen at Fluxus Festival.

#### #3a Variation #1 on Nivea Cream Piece

Large quantities of Nivea Cream must be available, at least one large jar per person. The performers enter and each lathers up his arms and face, then his colleagues, in a fragrant pig pile.

#### #4 Child Art Piece (1962)

The performer in a single child, two or three years old. One or both parents may be present to assist him with a pail of water or a banana etc. When a child leaves the stage the performance is over.

Premiered at the Fluxus Festival, Staatliche Kunstakademie, Dusseldorf on Feb 3rd, 63.

John Cage, New School for Social Research, 1956-1960

John Cage, Music of Changes, 1951 composed for pianist David Tudor – indeterminate music; Cage used coin tosses, and the I Ching, a Chinese text bearing a symbol system used to identify order in chance events,