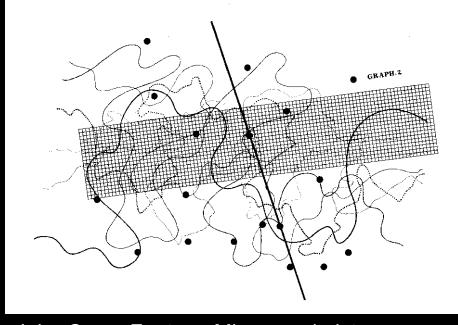

https://www.youtube.com/watch?v=NJsk\_tcuS04

John Cage, New School for Social Research, 1956-1960

George Gacioppo, Cassiopeia, sound pictogram, 1962

John Cage, Fontana Mix, sound pictogram, 1958

Artist: John Cage

Title: "Fontana Mix"

Date: 1958

Details: Experimental musical

composition

Artist: John Cage

Title: "Fontana Mix"

Date: 1958

Details: Experimental musical composition

https://www.youtube.com/watch?v=05wBPhWD44U

Fontana Mix consists of a total of 20 pages of graphic materials: ten pages covered with six curved lines each, and ten sheets of transparent film covered with randomly-placed points. In accordance with a specific system, and using the intersecting points of a raster screen, two of the pages produce connecting lines and measurements that can be freely assigned to musical occurrences such as volume, tone color, and pitch. The interpreter no longer finds a score in the customary sense, but rather a treatment manual for the notation of a composition.