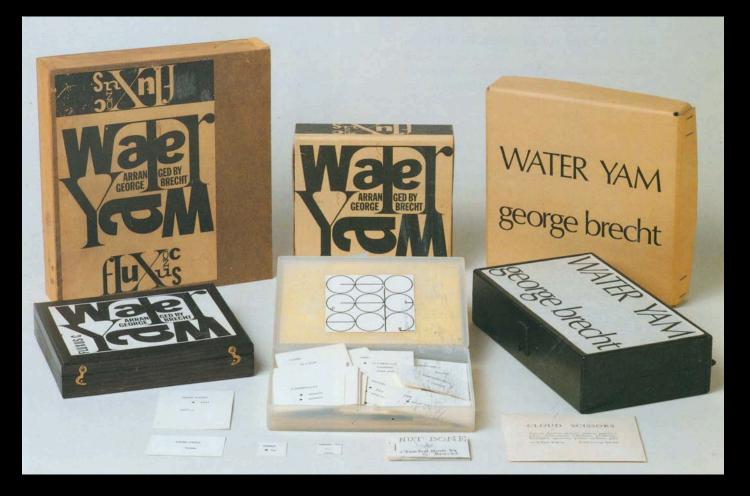

ilioni's Jewel Casket, 1940 Left Below: Joseph Cornell, Untitled (Hotel Eden), 1945 Right Above: George Brecht, Medicine Cabinet, 1962

# Fluxus iconoclasm and internationalism:

In Fluxus there has never been any attempt to agree on aims or methods; individuals with something unnameable in common have simply naturally coalesced to publish and perform their work. Perhaps this common something is a feeling that the bounds of art are much wider than they have conventionally seemed, or that art and certain long-established bounds are no longer very useful. At any rate, individuals in Europe, the US, and Japan have discovered each other's work and found it nourishing (or something) and have grown objects and events which are original and often uncategorizable in a strange way.

George Brecht



George Brecht, Water Yam, 1959-66

After taking the class with John Cage, Fluxus artists began experimenting with the kind of event cards for which they would become well-known, an evocative form whose power is best appreciated in the 1959-66 works of George Brecht published by the movement's impresario George Maciunas in a box called *Water Yam*. While most Fluxus event cards are performance scripts, *Water Yam* also includes instructions for the creation of objects or tableaux - obscure directions whose realization left almost everything to the realizer.

## **EVENT SCORES**

#### THREE TELEPHONE EVENTS

- When the telephone rings, it is allowed to continue ringing, until it stops.
- When the telephone rings, the receiver is lifted, then replaced.
- When the telephone rings, it is answ