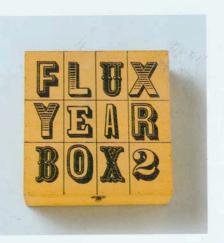

In the group known as Fluxus we see a diminution of the idea of art being created by a single figure, the artist as genius-creator, as genius-hero. Rather, art should be a group endeavor and anonymous in terms of authorship.