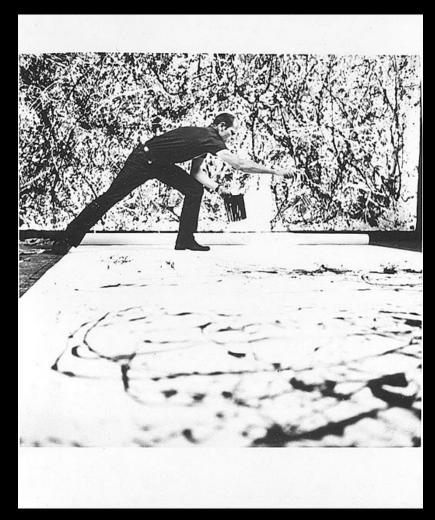

# **Bodies in Art**

- Abstract Expressionism: Jackson Pollock's technique [haptic vs. Clement Greenberg's "opticality"]
- Allan Kaprow: from painting to happening
- Leo Steinberg's "flatbed picture plane"
- John Cage's silence as a means of embodiment
- FLUXUS