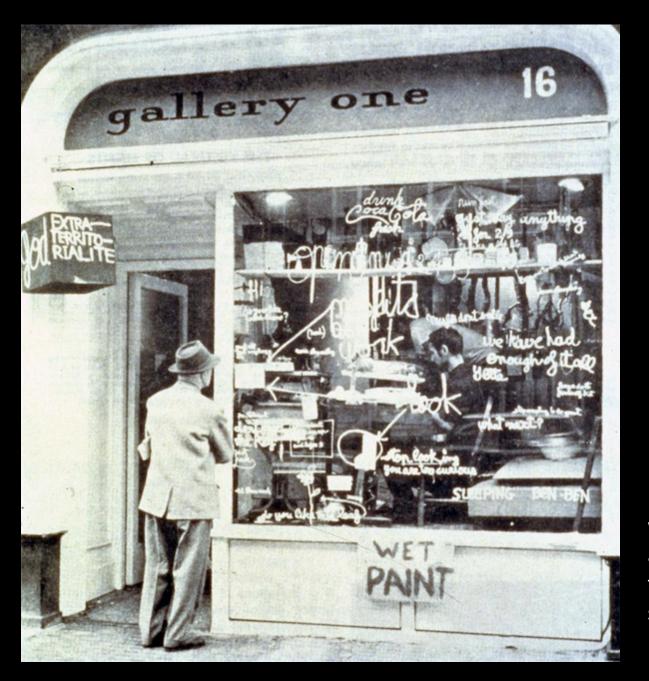

1931-1978

In 1961, Maciunus opened AG Gallery on Madison Avenue in NYC. While he would ultimately incur terrible losses, sending him to Germany fleeing creditors, the gallery would be the crucible for Fluxus as a movement. George Maciunas, Announcement card for *Evenings*, AG Gallery, New York, July 1961

Right:
George
Maciunas,
Fluxshop
Stationery
(recto), c.
1963

George Maciunas, Self-portrait, 1961, black-and-white photograph

Paintings & Drawings of Yoko Ono at AG Gallery (1961)

Rather than stylistic cohesion, the Fluxus group should instead be understood according to individual experiences.