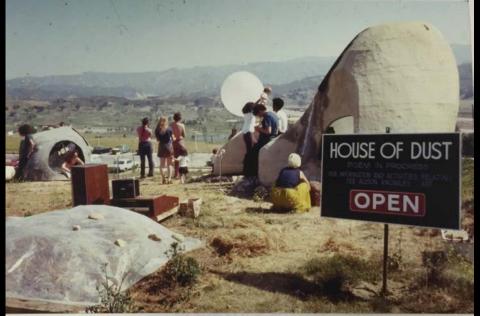

AHST 4342-001 (87272)
History of Media and New Media Art
Fall 2019

Dr. Charissa N. Terranova
University of Texas at Dallas
Arts & Humanities
T-Th 10:00-11:15

Tuesday 10/15/19

**Fluxus and Computers** 

Allison Knowles and James Tenney, The House of Dust, 1974