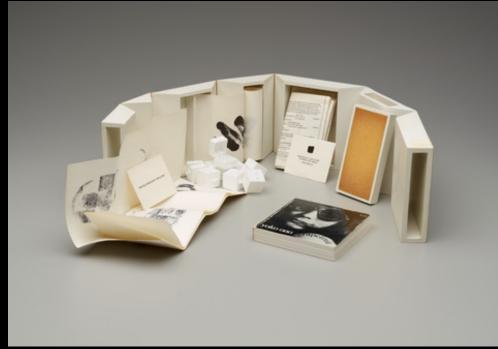

AHST 4342-001 (87272)
History of Media and New Media Art
Fall 2019

Dr. Charissa N. Terranova
University of Texas at Dallas
Arts & Humanities
T-Th 10:00-11:15

Tuesday 10/15/19

**Fluxus and Computers** 

Allison Knowles and James Tenney, The House of Dust, 1974