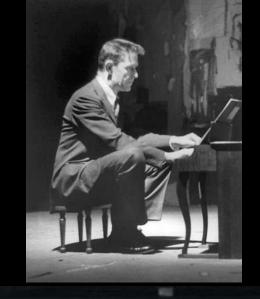

**John Cage** performing "Water Walk" in January, 1960 on the popular TV show I've Got A Secret:

<u>nttps://www.youtube.com/watch?v=SSulycqZH-U&t=4</u> https://www.youtube.com/watch?v=gXOIkT1-QWY

Cage performed "Water Walk" on I've Got a Secret, the long-running occupation-guessing game show whose guest roster also included chess prodigy Bobby Fischer, "fifth Beatle" Pete Best, and fried-chicken icon Colonel Harland Sanders. For this particular episode, wrote Dan Colman in our earlier post, "the TV show offered Cage something of a teachable moment, a chance to introduce the broader public to his brand of avant-garde music." For Water Walk, Cage rounded up a variety of "instruments" all to do with that liquid — a bathtub, a pitcher, ice cubes in a mixer — and the unconventional symphony they produce culminates in the Rube Goldbergian mixing of a drink, the sipping of which the composition dictates about two and a half minutes in. Naturally, Cage being Cage, the piece incorporates audience reaction noises; when host Gary Moore warns him that certain members of the studio audience will laugh, Cage responds, "I consider laughter better than tears."