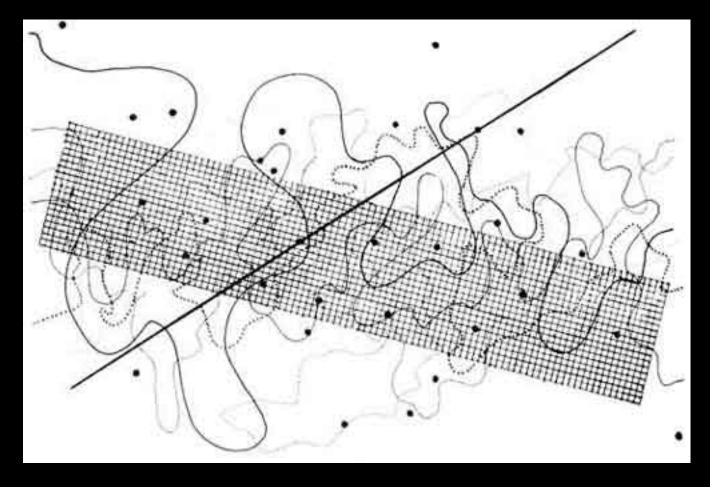

https://www.youtube.com/watch?v=05wBPhWD44U

Fontana Mix consists of a total of 20 pages of graphic materials: ten pages covered with six curved lines each, and ten sheets of transparent film covered with randomly-placed points. In accordance with a specific system, and using the intersecting points of a raster screen, two of the pages produce connecting lines and measurements that can be freely assigned to musical occurrences such as volume, tone color, and pitch. The interpreter no longer finds a score in the customary sense, but rather a treatment manual for the notation of a composition.