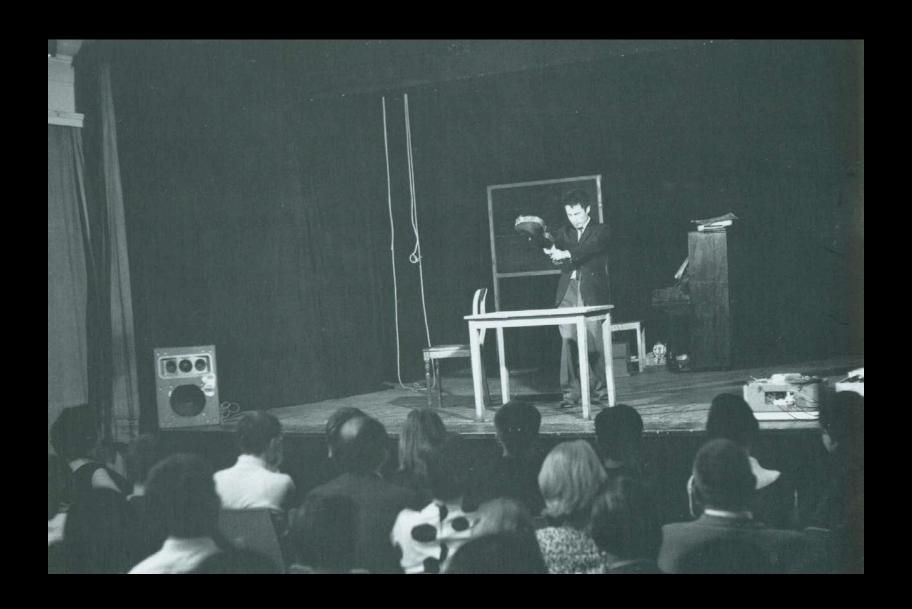

**John Cage** performing "Water Walk" in January, 1960 on the popular TV show I've Got A Secret:

<u>nttps://www.youtube.com/watch?v=SSulycqZH-U&t=4</u> https://www.youtube.com/watch?v=gXOIkT1-QWY

Cage performed "Water Walk" on I've Got a Secret, the long-running occupation-guessing game show whose guest roster also included chess prodigy Bobby Fischer, "fifth Beatle" Pete Best, and fried-chicken icon Colonel Harland Sanders. For this particular episode, wrote Dan Colman in our earlier post, "the TV show offered Cage something of a teachable moment, a chance to introduce the broader public to his brand of avant-garde music." For Water Walk, Cage rounded up a variety of "instruments" all to do with that liquid — a bathtub, a pitcher, ice cubes in a mixer — and the unconventional symphony they produce culminates in the Rube Goldbergian mixing of a drink, the sipping of which the composition dictates about two and a half minutes in. Naturally, Cage being Cage, the piece incorporates audience reaction noises; when host Gary Moore warns him that certain members of the studio audience will laugh, Cage responds, "I consider laughter better than tears."