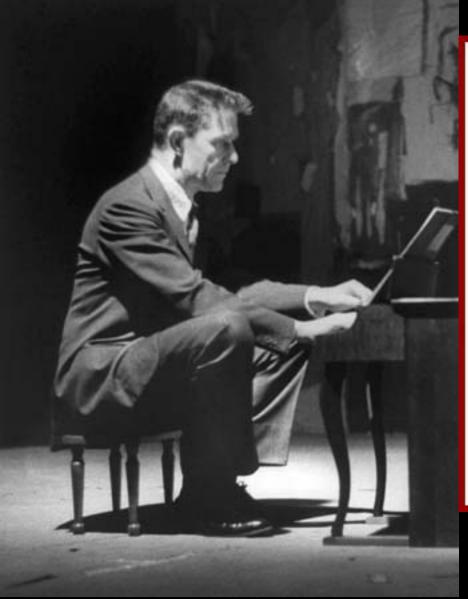

Premiered at the Fluxus Festival, Staatliche Kunstakademie, Dusseldorf on Feb 3rd, 63.

John Cage, New School for Social Research, 1956-1960

John Cage, Music of Changes, 1951 composed for pianist David Tudor – indeterminate music; Cage used coin tosses, and the I Ching, a Chinese text bearing a symbol system used to identify order in chance events,

https://www.youtube.com/watch?v=NJsk\_tcuS04

John Cage, New School for Social Research, 1956-1960

George Gacioppo, Cassiopeia, sound pictogram, 1962

John Cage, Fontana Mix, sound pictogram, 1958

Artist: John Cage