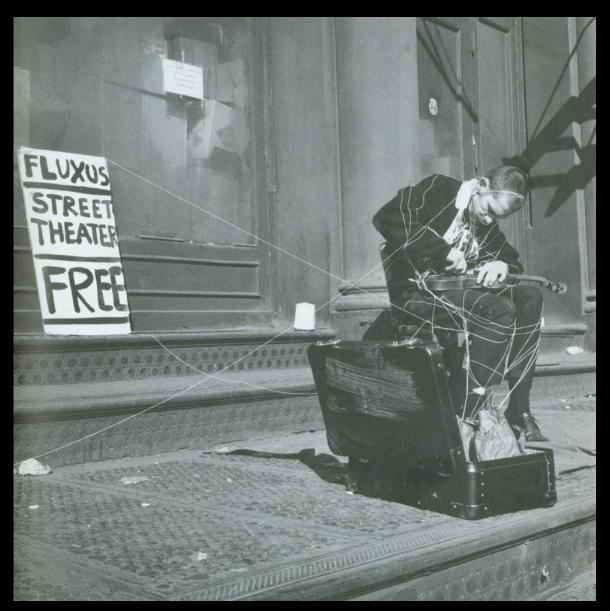

In the group known as Fluxus we see a diminution of the idea of art being created by a single figure, the artist as genius-creator, as genius-hero. Rather, art should be a group endeavor and anonymous in terms of authorship.

In the figure of the Lithuanian-born Maciunus we see something of an art historian com impresario-manque. Coining the term "fluxus," Maciunus gave the group its name. When asked in 1978, the last year of his life, whether or not he though that Fluxus was art, he replied "No. I think it's good inventive gags." After all and amid all he thought of himself as someone who made good jokes.