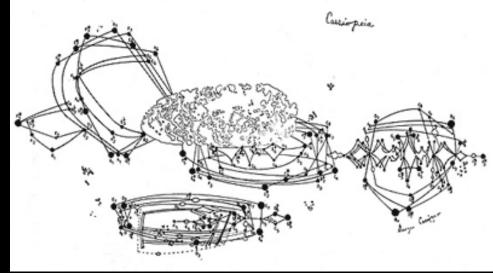

https://www.youtube.com/watch?v=NJsk\_tcuS04

John Cage, New School for Social Research, 1956-1960

George Gacioppo, Cassiopeia, sound pictogram, 1962

John Cage, Fontana Mix, sound pictogram, 1958

Artist: John Cage