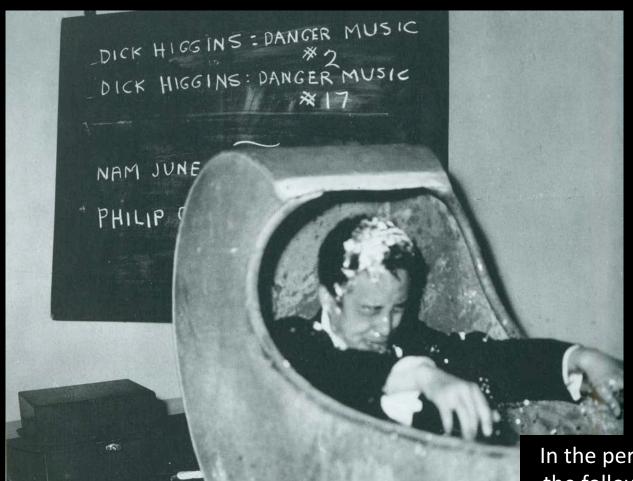

## **EVENT SCORES**

## THREE LAMP EVENTS

- on.
- lamp
- off. on.

"It is sure to be dark
If you shut your eyes, "(J. Ray)

Summer, 1961

Event Scores, involve simple actions, ideas, and objects from everyday life recontexualized as performance. Event Scores are texts that can be seen as proposal pieces or instructions for actions. The idea of the score suggests musicality. Like a musical score, Event Scores can be realized by artists other than the original creator and are open to variation and interpretation.