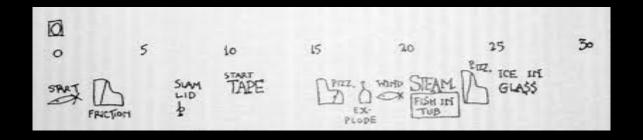

**John Cage** performing "Water Walk" in January, 1960 on the popular TV show I've Got A Secret:

<u>nttps://www.youtube.com/watch?v=SSulycqZH-U&t=4</u> https://www.youtube.com/watch?v=gXOIkT1-QWY

Cage performed "Water Walk" on I've Got a Secret, the long-running occupation-guessing game show whose guest roster also included chess prodigy Bobby Fischer, "fifth Beatle" Pete Best, and fried-chicken icon Colonel Harland Sanders. For this particular episode, wrote Dan Colman in our earlier post, "the TV show offered Cage something of a teachable moment, a chance to introduce the broader public to his brand of avant-garde music." For Water Walk, Cage rounded up a variety of "instruments" all to do with that liquid — a bathtub, a pitcher, ice cubes in a mixer — and the unconventional symphony they produce culminates in the Rube Goldbergian mixing of a drink, the sipping of which the composition dictates about two and a half minutes in. Naturally, Cage being Cage, the piece incorporates audience reaction noises; when host Gary Moore warns him that certain members of the studio audience will laugh, Cage responds, "I consider laughter better than tears."