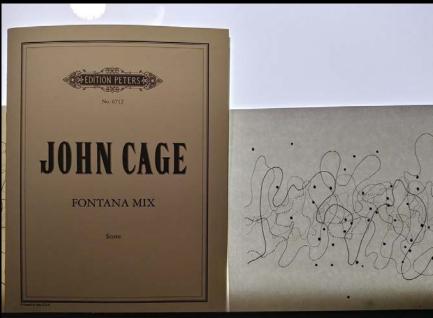

https://www.youtube.com/watch?v=NJsk\_tcuS04

John Cage, New School for Social Research, 1956-1960

George Gacioppo, Cassiopeia, sound pictogram, 1962

John Cage, Fontana Mix, sound pictogram, 1958

Artist: John Cage

Title: "Fontana Mix"

Date: 1958

Details: Experimental musical

composition

Artist: John Cage

Title: "Fontana Mix"

Date: 1958

Details: Experimental musical composition

https://www.youtube.com/watch?v=05wBPhWD44U

Fontana Mix consists of a total of 20 pages of graphic materials: ten pages covered with six curved lines each, and ten sheets of transparent film covered with randomly-placed points. In accordance with a specific system, and using the intersecting points of a raster screen, two of the pages produce connecting lines and measurements that can be freely assigned to musical occurrences such as volume, tone color, and pitch. The interpreter no longer finds a score in the customary sense, but rather a treatment manual for the notation of a composition.