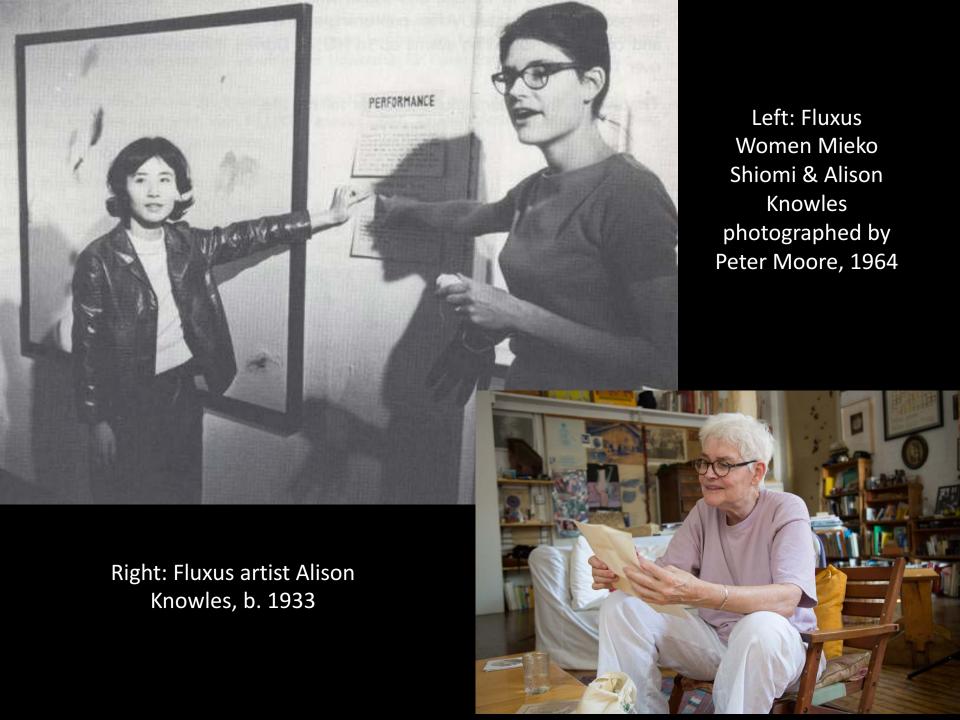

In the group known as Fluxus we see a diminution of the idea of art being created by a single figure, the artist as genius-creator, as genius-hero. Rather, art should be a group endeavor and anonymous in terms of authorship.

In the figure of the Lithuanian-born Maciunus we see something of an art historian com impresario-manque. Coining the term "fluxus," Maciunus gave the group its name. When asked in 1978, the last year of his life, whether or not he though that Fluxus was art, he replied "No. I think it's good inventive gags." After all and amid all he thought of himself as someone who made good jokes.