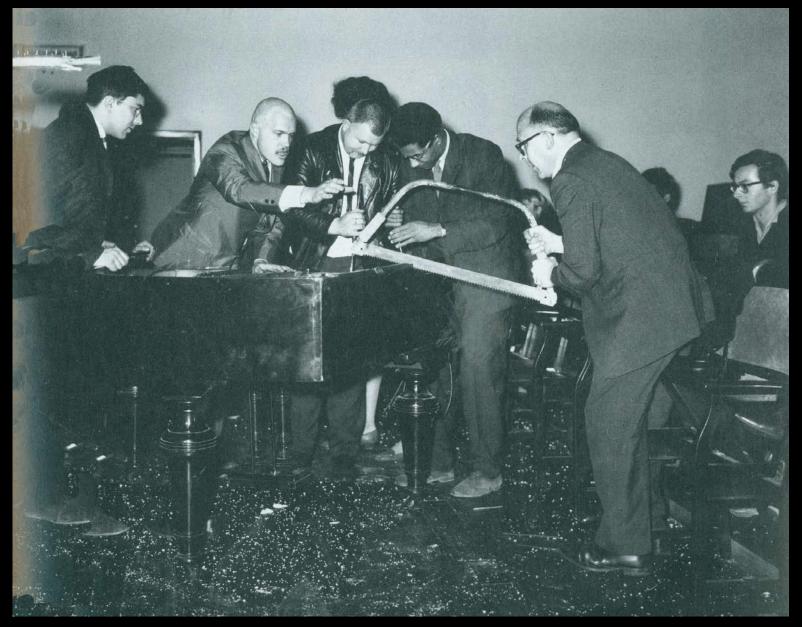

In the group known as Fluxus we see a diminution of the idea of art being created by a single figure, the artist as genius-creator, as genius-hero. Rather, art should be a group endeavor and anonymous in terms of authorship.

In the figure of the Lithuanian-born Maciunus we see something of an art historian com impresario-manque. Coining the term "fluxus," Maciunus gave the group its name. When asked in 1978, the last year of his life, whether or not he though that Fluxus was art, he replied "No. I think it's good inventive gags." After all and amid all he thought of himself as someone who made good jokes.