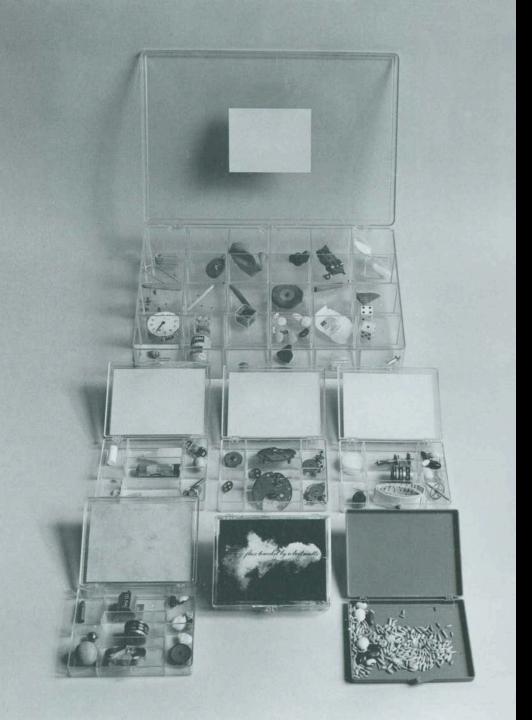

## **EVENT SCORES**

## THREE LAMP EVENTS

- on.
- lamp
- off. on.

"It is sure to be dark
If you shut your eyes, "(J. Ray)

Summer, 1961

Event Scores, involve simple actions, ideas, and objects from everyday life recontexualized as performance. Event Scores are texts that can be seen as proposal pieces or instructions for actions. The idea of the score suggests musicality. Like a musical score, Event Scores can be realized by artists other than the original creator and are open to variation and interpretation.

Following scores are taken from BY ALISON KNOWLES from A GREAT BEAR PAMPHLET (1965)