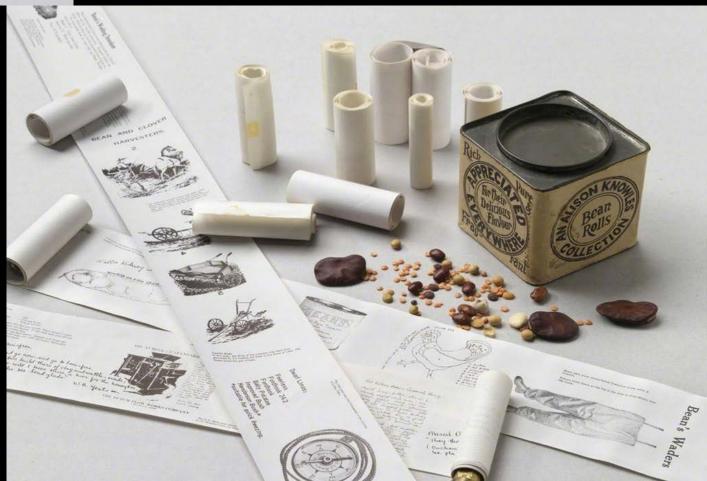

Following scores are taken from BY ALISON KNOWLES from A GREAT BEAR PAMPHLET (1965)

#### #1 Shuffle (1961)

The performer or performers shuffle into the performance area and away from it, above, behind, around, or through the audience. They perform as a group or solo: but quietly.

Premiered August 1963 at National Association of Chemists and Performers in New York at the Advertiser's club.

#### #2 Proposition (1962)

Make a salad.

Premiered October 21st, 1962 at Institute for Contemporary Arts in London.

#### #2a Variation #1 on Proposition (1964)

Make a soup.

Premiered Nov 9th, 64 at Cafe au Go Go in NY.

#### • #3 Nivea Cream Piece (1962) - for Oscar Williams

First performer comes on stage with a jar of Nivea cream. The performer massages hands in front of the microphone. Other performers enter one at the time. They make a mass of massaging hands and leave one at a time following the first performer. click here to listen to a recording from Fluxsweet concert at <a href="Harvestworks">Harvestworks</a> organized by Taketo Shimada

Premiered Nov 25, 62 at Alle Season Theater, Copenhagen at Fluxus Festival.

#### #3a Variation #1 on Nivea Cream Piece

Large quantities of Nivea Cream must be available, at least one large jar per person. The performers enter and each lathers up his arms and face, then his colleagues, in a fragrant pig pile.

#### #4 Child Art Piece (1962)

The performer in a single child, two or three years old. One or both parents may be present to assist him with a pail of water or a banana etc. When a child leaves the stage the performance is over.

Premiered at the Fluxus Festival, Staatliche Kunstakademie, Dusseldorf on Feb 3rd, 63.

John Cage, New School for Social Research, 1956-1960

John Cage, Music of Changes, 1951 composed for pianist David Tudor – indeterminate music; Cage used coin tosses, and the I Ching, a Chinese text bearing a symbol system used to identify order in chance events,