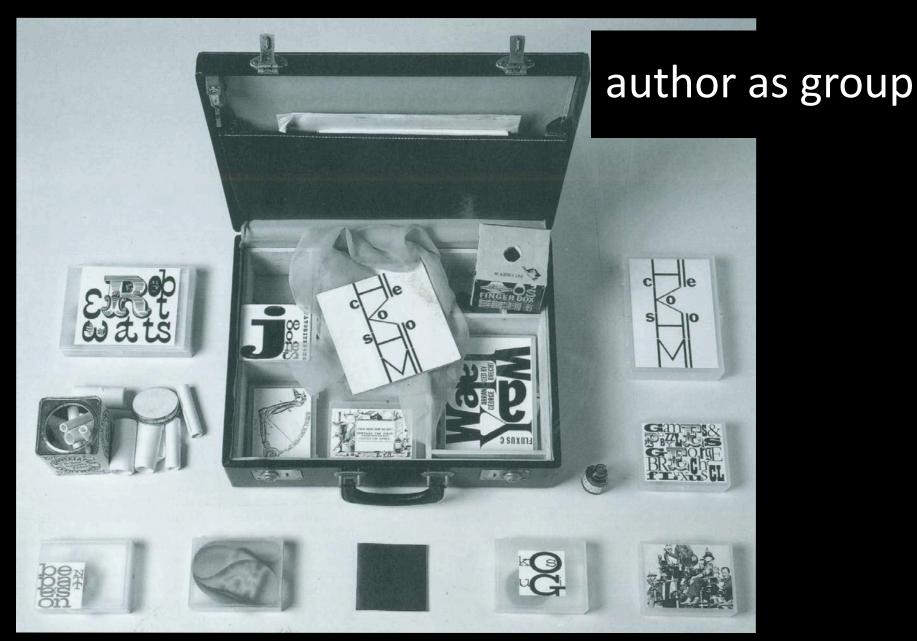

In the group known as Fluxus we see a diminution of the idea of art being created by a single figure, the artist as genius-creator, as genius-hero. Rather, art should be a group endeavor and anonymous in terms of authorship.