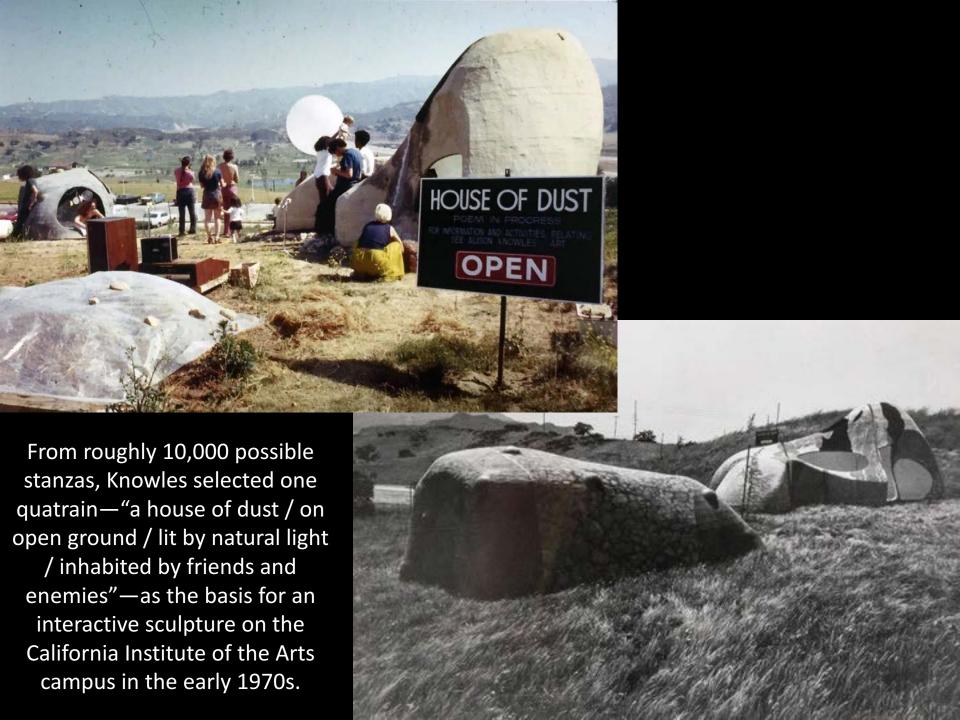

AHST 4342-001 (87272)
History of Media and New Media Art
Fall 2019

Dr. Charissa N. Terranova
University of Texas at Dallas
Arts & Humanities
T-Th 10:00-11:15

Tuesday 10/15/19

**Fluxus and Computers** 

Allison Knowles and James Tenney, The House of Dust, 1974