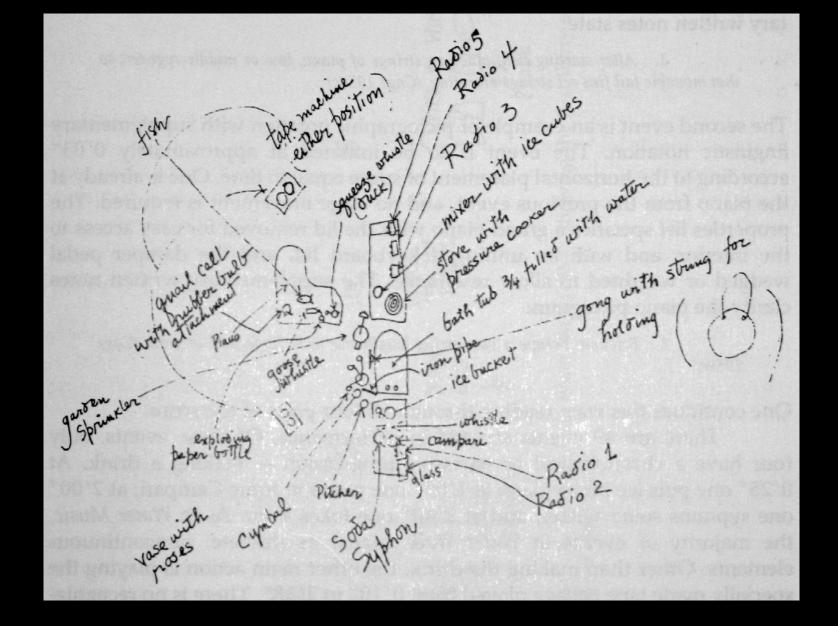

**John Cage** performing "Water Walk" in January, 1960 on the popular TV show I've Got A Secret:

<u>nttps://www.youtube.com/watch?v=SSulycqZH-U&t=4</u> https://www.youtube.com/watch?v=gXOIkT1-QWY

Cage performed "Water Walk" on I've Got a Secret, the long-running occupation-guessing game show whose guest roster also included chess prodigy Bobby Fischer, "fifth Beatle" Pete Best, and fried-chicken icon Colonel Harland Sanders. For this particular episode, wrote Dan Colman in our earlier post, "the TV show offered Cage something of a teachable moment, a chance to introduce the broader public to his brand of avant-garde music." For Water Walk, Cage rounded up a variety of "instruments" all to do with that liquid — a bathtub, a pitcher, ice cubes in a mixer — and the unconventional symphony they produce culminates in the Rube Goldbergian mixing of a drink, the sipping of which the composition dictates about two and a half minutes in. Naturally, Cage being Cage, the piece incorporates audience reaction noises; when host Gary Moore warns him that certain members of the studio audience will laugh, Cage responds, "I consider laughter better than tears."