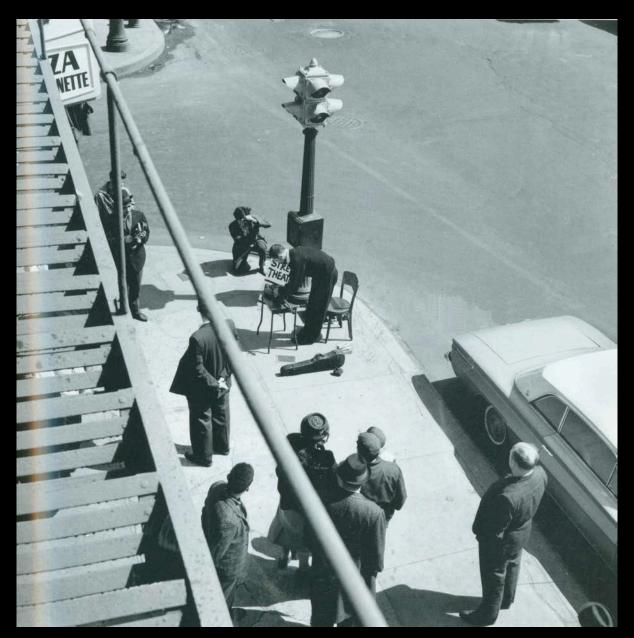

In the group known as Fluxus we see a diminution of the idea of art being created by a single figure, the artist as genius-creator, as genius-hero. Rather, art should be a group endeavor and anonymous in terms of authorship.

In the figure of the Lithuanian-born Maciunus we see something of an art historian com impresario-manque. Coining the term "fluxus," Maciunus gave the group its name. When asked in 1978, the last year of his life, whether or not he though that Fluxus was art, he replied "No. I think it's good inventive gags." After all and amid all he thought of himself as someone who made good jokes.