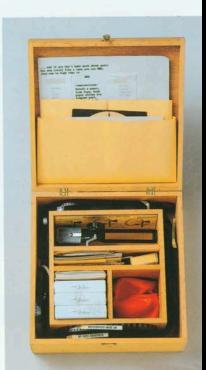

In the group known as Fluxus we see a diminution of the idea of art being created by a single figure, the artist as genius-creator, as genius-hero. Rather, art should be a group endeavor and anonymous in terms of authorship.