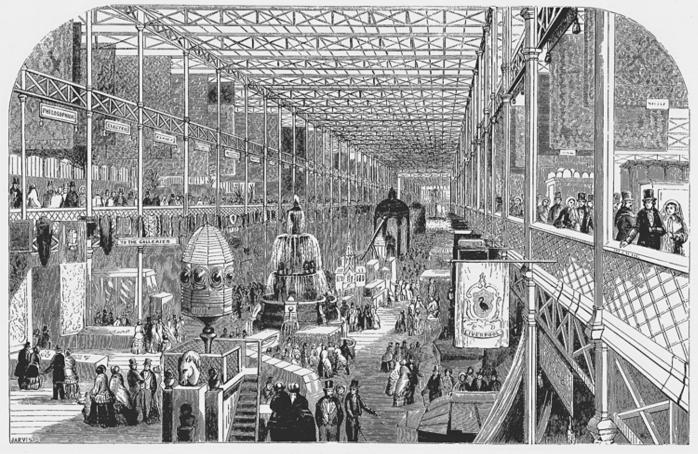

#### GROUND FLOOR

Within the Crystal Palace some 100,000 objects were displayed – taking up ten miles of space – the work of 15,000 contributors. Over half the display came from Britain and its empire, but other nations were invited to participate. In fact, the event was tactfully entitled "The Great Exhibition of the Works of Industry of All Nations".