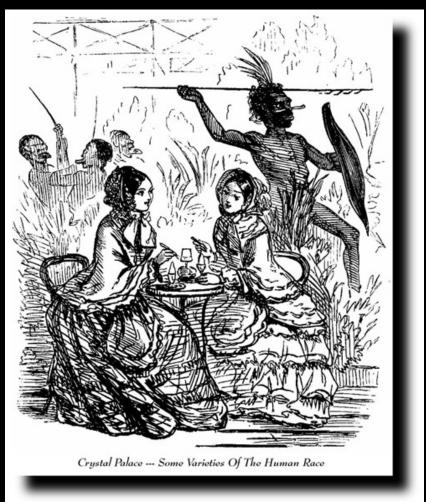

## **British Empire**

'Egyptian Court' North Transept of the Crystal Palace', from Matthew Digby Wyatt's 'Views of the Crystal Palace and Park'

Joseph Paxton, Regia House, Chatsworth, 1836

THE GIGANTIC WATER-LILY (VICTORIA REGIA), IN FLOWER AT CHATSWORTH.

#### GROUND FLOOR

Within the Crystal Palace some 100,000 objects were displayed – taking up ten miles of space – the work of 15,000 contributors. Over half the display came from Britain and its empire, but other nations were invited to participate. In fact, the event was tactfully entitled "The Great Exhibition of the Works of Industry of All Nations".