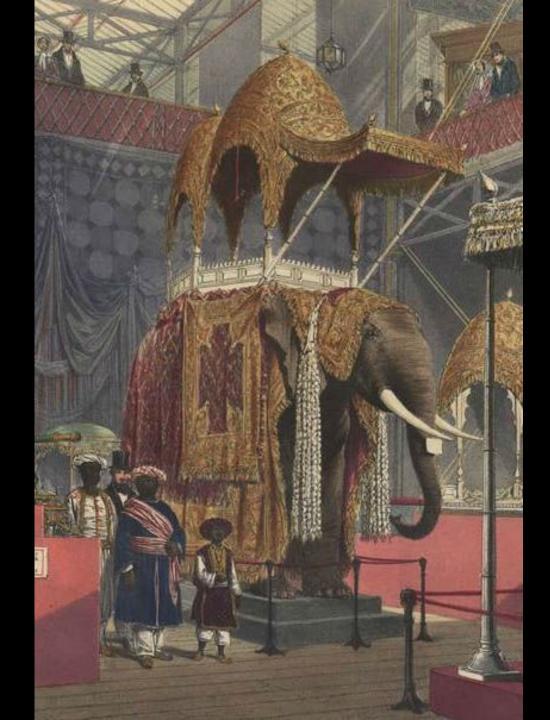

## Turkish No 2 stand

Right: Handicrafts from India – the so-called "jewel" in the imperial crown

Left: West Indian and colonies stand at the Great

Exhibition

Crystal Palace burning 1936