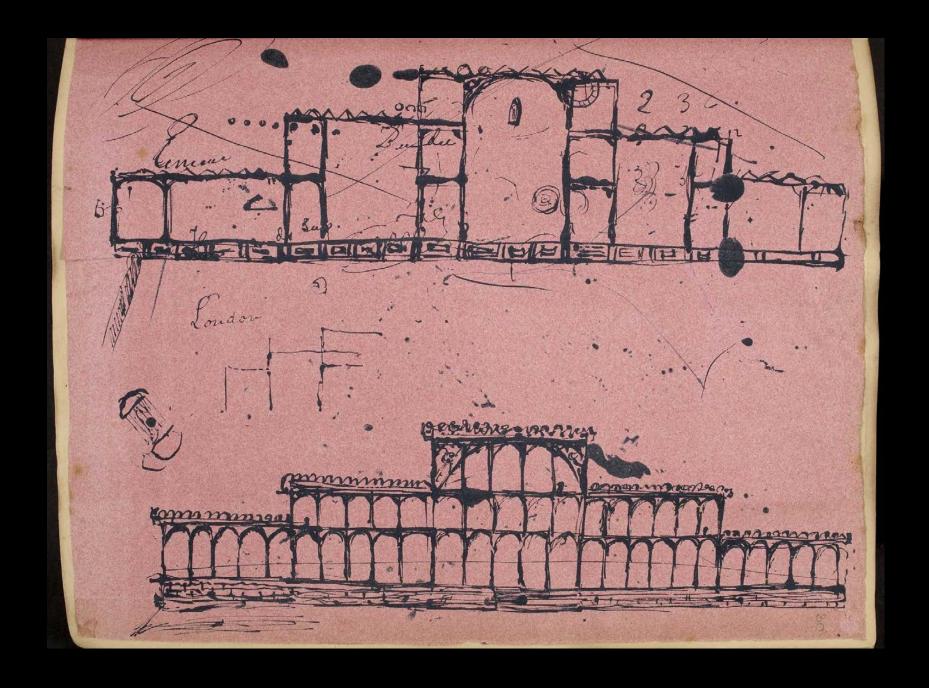

Joseph Paxton's first sketch for the Great Exhibition Building, about 1850, pen and ink on blotting paper

Early calotype of the Hyde Park Crystal Palace Entrance by Richard Lucae (19th-century German architectural critic):