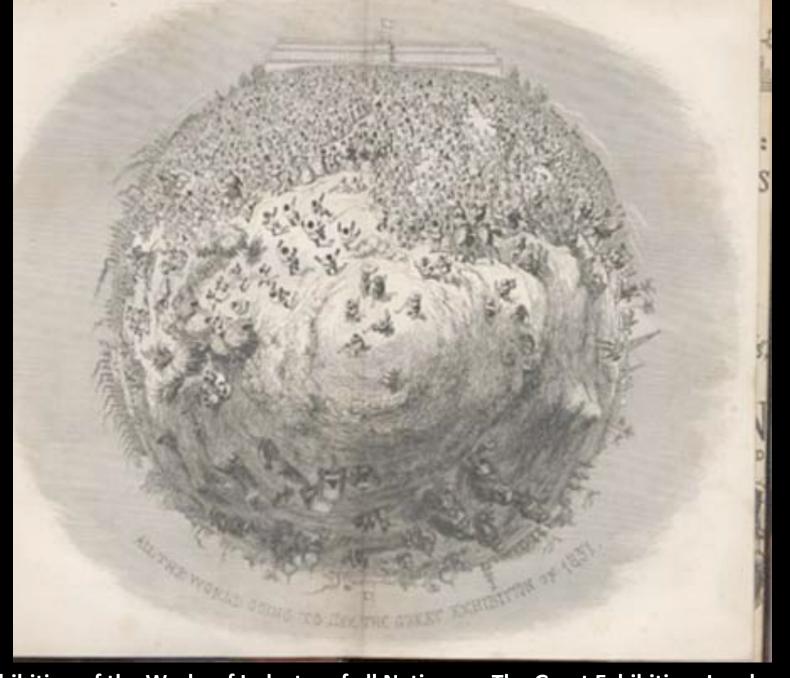

#### GROUND FLOOR

Within the Crystal Palace some 100,000 objects were displayed – taking up ten miles of space – the work of 15,000 contributors. Over half the display came from Britain and its empire, but other nations were invited to participate. In fact, the event was tactfully entitled "The Great Exhibition of the Works of Industry of All Nations".