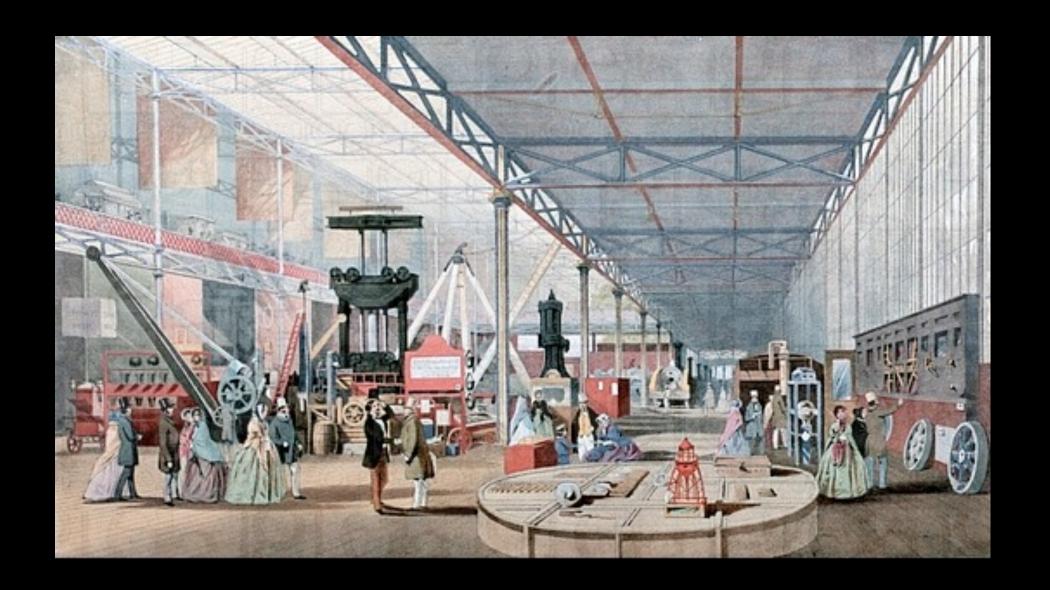

Right: Crystal Palace at Sydenham in 1854

Crystal Palace at Sydenham, 1853-1854

Martin Growald, Infomart, Dallas, 1985

Joseph Paxton, Crystal Palace, London, 1851, construction

- temporary
- simple
- as cheap as possible
- economical to build in less than a year before the already scheduled exhibition
- PREFABRICATION

#### GROUND FLOOR

Within the Crystal Palace some 100,000 objects were displayed – taking up ten miles of space – the work of 15,000 contributors. Over half the display came from Britain and its empire, but other nations were invited to participate. In fact, the event was tactfully entitled "The Great Exhibition of the Works of Industry of All Nations".