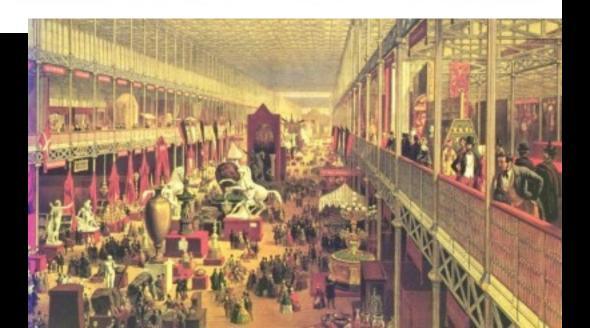

#### GROUND FLOOR

Within the Crystal Palace some 100,000 objects were displayed – taking up ten miles of space – the work of 15,000 contributors. Over half the display came from Britain and its empire, but other nations were invited to participate. In fact, the event was tactfully entitled "The Great Exhibition of the Works of Industry of All Nations".

THE ROYAL VISIT TO THE CREETAL PALACE - PERFORMING ELEPHANT IN THE AMERICAN HIPODROME

Augustus Welby Pugin, The Medieval Court at the Great Exhibition of 1851, London

VIEW OF THE BRITISH NAVE.