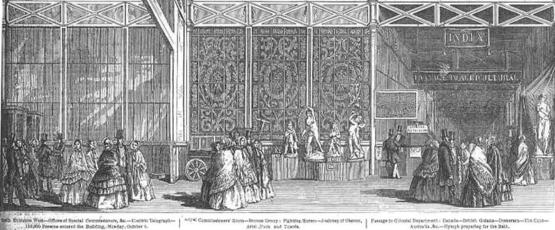

#### GROUND FLOOR

Within the Crystal Palace some 100,000 objects were displayed – taking up ten miles of space – the work of 15,000 contributors. Over half the display came from Britain and its empire, but other nations were invited to participate. In fact, the event was tactfully entitled "The Great Exhibition of the Works of Industry of All Nations".