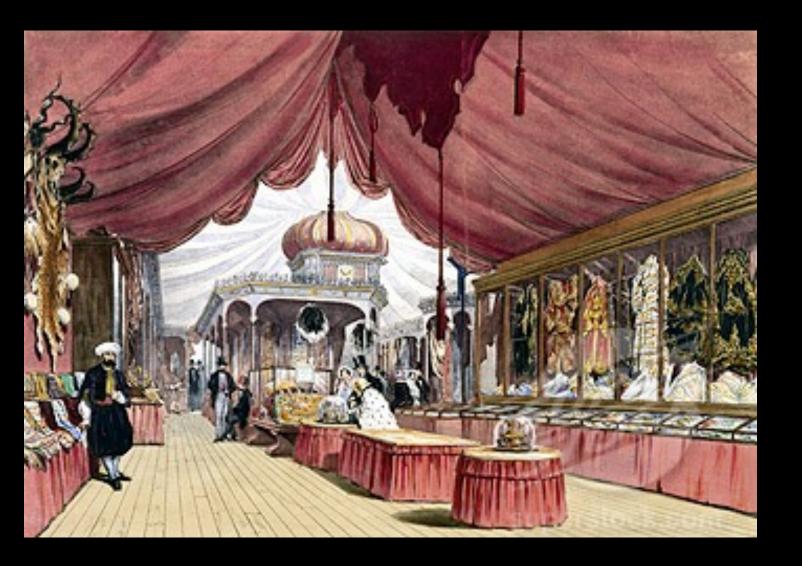

## Turkish No 2 stand

Right: Handicrafts from India – the so-called "jewel" in the imperial crown

Left: West Indian and colonies stand at the Great

Exhibition

Crystal Palace burning 1936