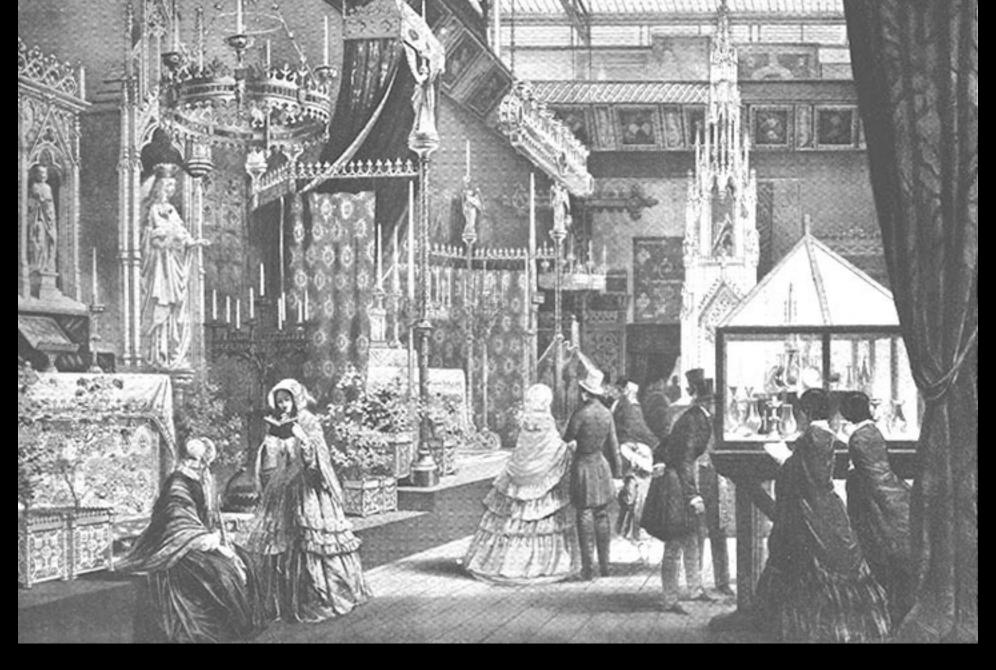

THE ROYAL VISIT TO THE CREETAL PALACE - PERFORMING ELEPHANT IN THE AMERICAN HIPODROME

Augustus Welby Pugin, The Medieval Court at the Great Exhibition of 1851, London

VIEW OF THE BRITISH NAVE.