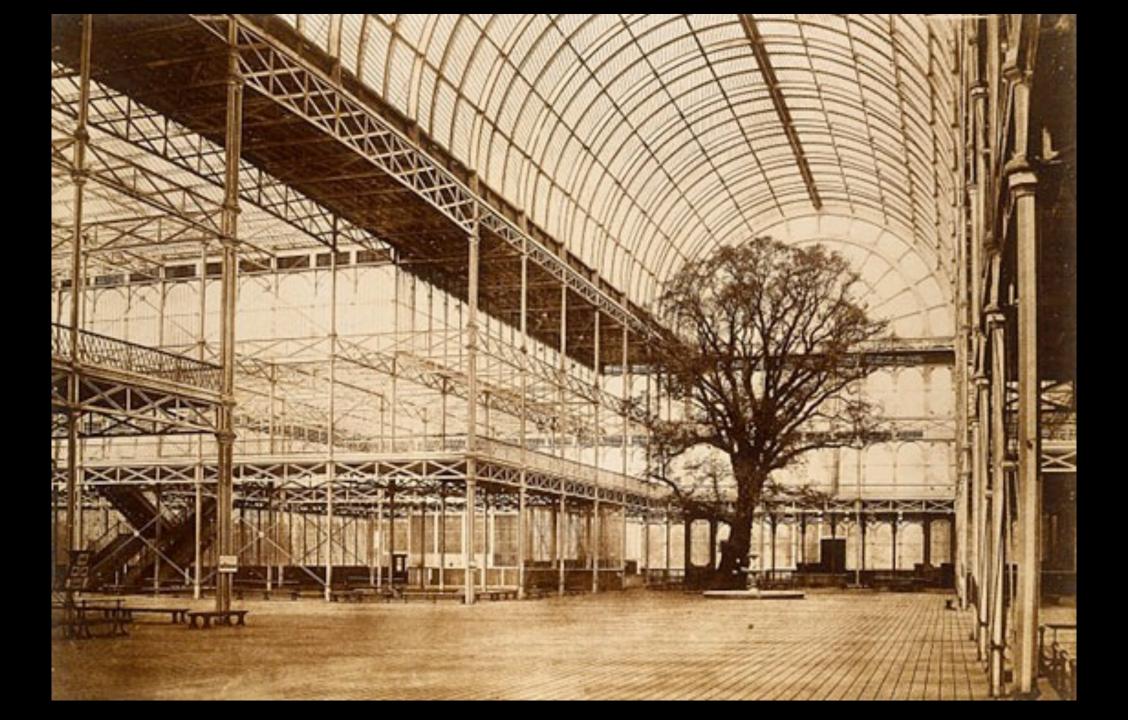

The Crystal Palace, Hyde Park, London, in 1851

Crystal Palace being reconstructed at Sydenham in 1853

Left: The Great Exhibition at the Crystal Palace in Hyde Park viewed from the South. The Great Exhibition of 1851

Right: Crystal Palace at Sydenham in 1854

Crystal Palace at Sydenham, 1853-1854

Martin Growald, Infomart, Dallas, 1985

Joseph Paxton, Crystal Palace, London, 1851, construction

- temporary
- simple
- as cheap as possible
- economical to build in less than a year before the already scheduled exhibition
- PREFABRICATION