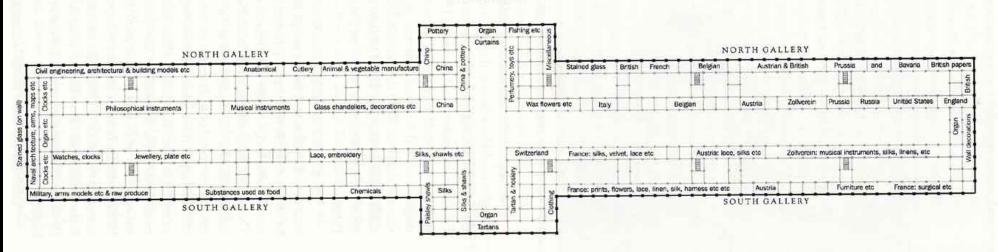

## PLAN OF THE CRYSTAL PALACE

#### UPPER FLOOR

#### GROUND FLOOR

Within the Crystal Palace some 100,000 objects were displayed – taking up ten miles of space – the work of 15,000 contributors. Over half the display came from Britain and its empire, but other nations were invited to participate. In fact, the event was tactfully entitled "The Great Exhibition of the Works of Industry of All Nations".