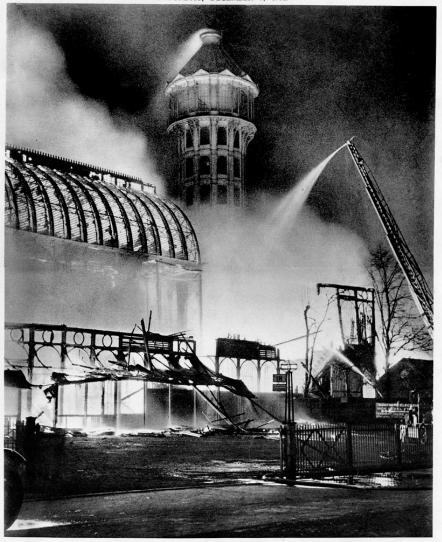

## Turkish No 2 stand

Right: Handicrafts from India – the so-called "jewel" in the imperial crown

Left: West Indian and colonies stand at the Great

Exhibition

Crystal Palace burning 1936

# 

The World Copyright of all the Editorial Matter, both Illustrations and Latterpress, is Strictly Reserved in Great Britain, the British Dominions and Colonies, Europe, and the United States of America SATURDAY, DECEMBER 5, 1936.

THE DESTRUCTION OF ONE OF THE WORLD'S LANDMARKS: THE DRAMA OF THE CRYSTAL PALACE FIRE AT ITS HEIGHT—WATER JETS PLAYING NEAR THE SOUTH TOWER, WHICH THREATENED TO COLLAPSE.

The Crystal Palace on Sydenham Hill, a landmark famous not only to Londoners but throughout the world, was destroyed by fire on the night of November 30. Only the two great towers, 282 ft. high, one at each end, were eventually left standing above the ruins of the huge structure, which covered 25 acres.

The fire broke out about 8 p.m. and spread with astonishing rapidity. Some 500 firemen were engaged, with over ninety fire-fighting appliances—a record for a London fire. At one time it was feared the South Tower might collapse into streets crowded with spectators. Further photographs appear on later pages.