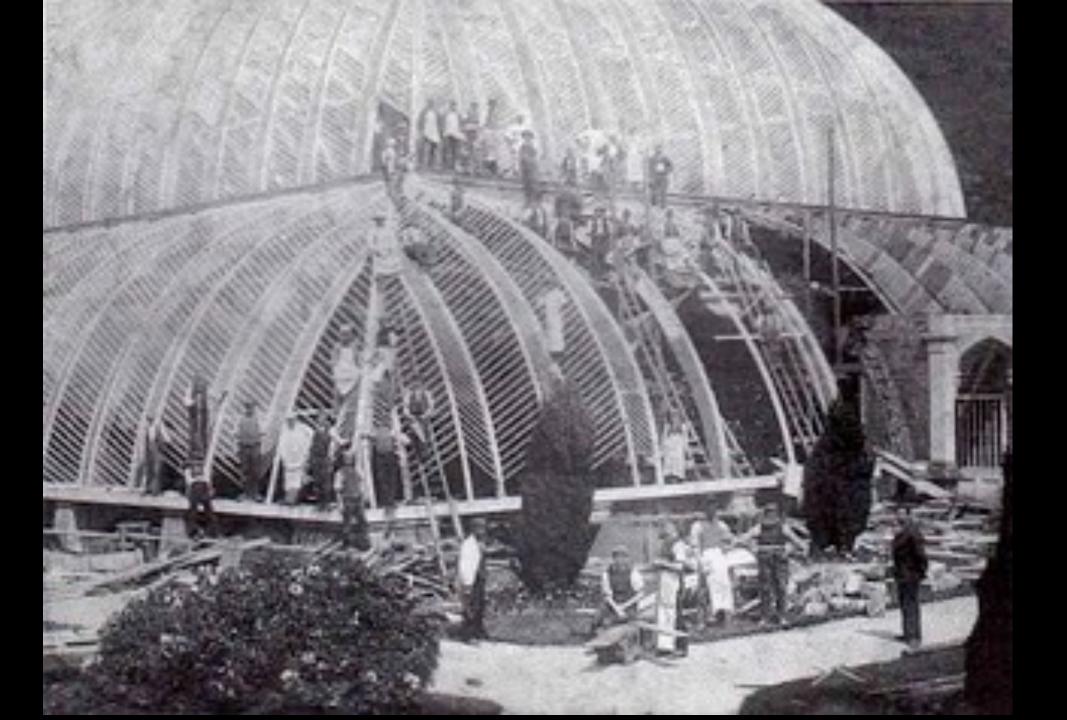

Joseph Paxton, The Great Stove, Chatsworth, 1836-40

Joseph Paxton, Crystal Palace, London, 1851/1853-54

Conceived by Prince Albert, the Great Exhibition was intended to showcase the "Works of the Industry of all Nations."