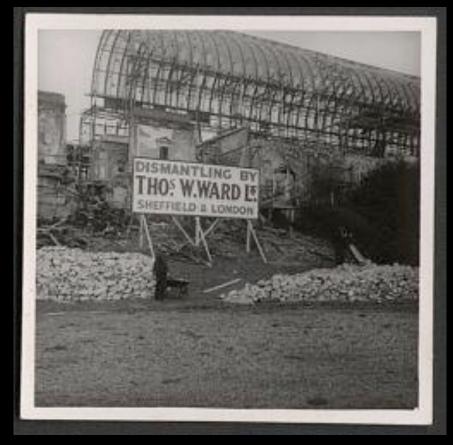

THE DESTRUCTION OF ONE OF THE WORLD'S LANDMARKS: THE DRAMA OF THE CRYSTAL PALACE FIRE AT ITS HEIGHT—WATER JETS PLAYING NEAR THE SOUTH TOWER, WHICH THREATENED TO COLLAPSE.

The Crystal Palace on Sydenham Hill, a landmark famous not only to Londoners but throughout the world, was destroyed by fire on the night of November 30. Only the two great towers, 282 ft. high, one at each end, were eventually left standing above the ruins of the huge structure, which covered 25 acres.

The fire broke out about 8 p.m. and spread with astonishing rapidity. Some 500 firemen were engaged, with over ninety fire-fighting appliances—a record for a London fire. At one time it was feared the South Tower might collapse into streets crowded with spectators. Further photographs appear on later pages.