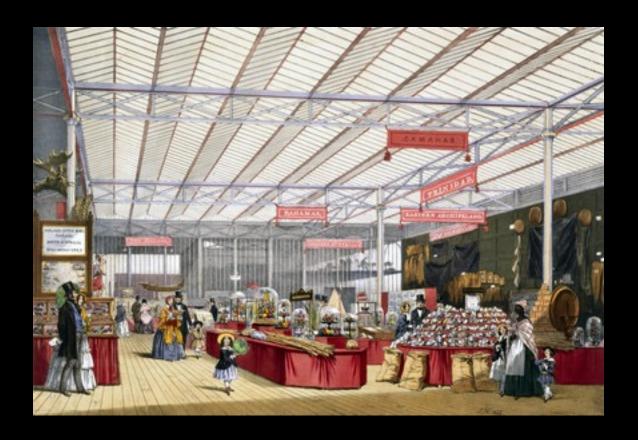

## Turkish No 2 stand

Right: Handicrafts from India – the so-called "jewel" in the imperial crown

Left: West Indian and colonies stand at the Great

Exhibition

Crystal Palace burning 1936