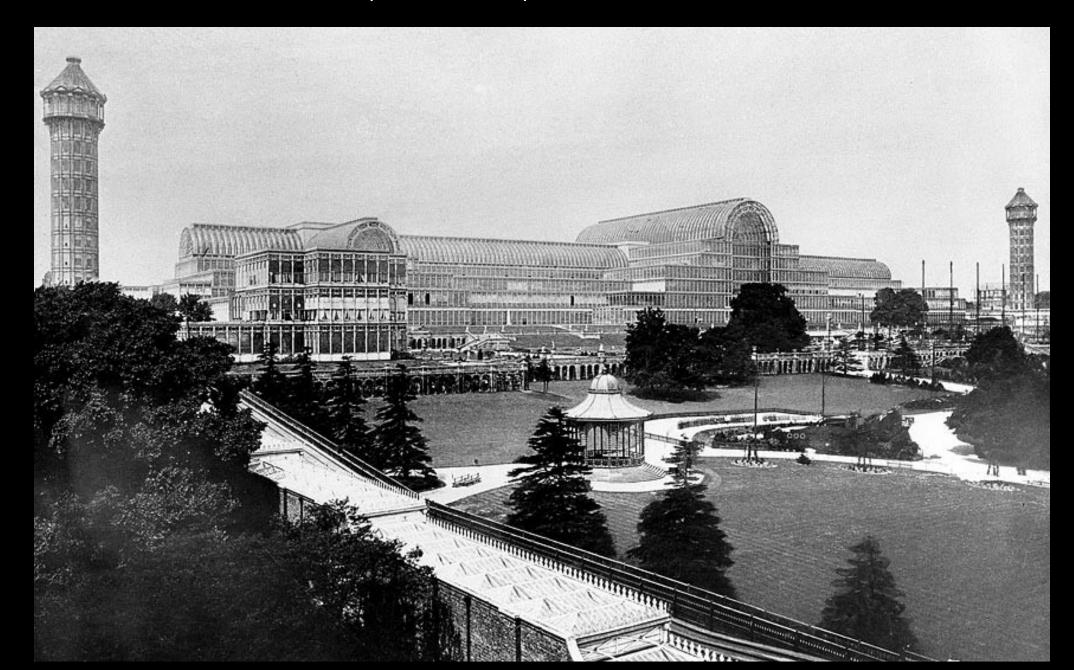

The Crystal Palace, Hyde Park, London, in 1851

Crystal Palace being reconstructed at Sydenham in 1853

Left: The Great Exhibition at the Crystal Palace in Hyde Park viewed from the South. The Great Exhibition of 1851

Right: Crystal Palace at Sydenham in 1854

Crystal Palace at Sydenham, 1853-1854

Martin Growald, Infomart, Dallas, 1985

Joseph Paxton, Crystal Palace, London, 1851, construction

- temporary
- simple
- as cheap as possible
- economical to build in less than a year before the already scheduled exhibition
- PREFABRICATION