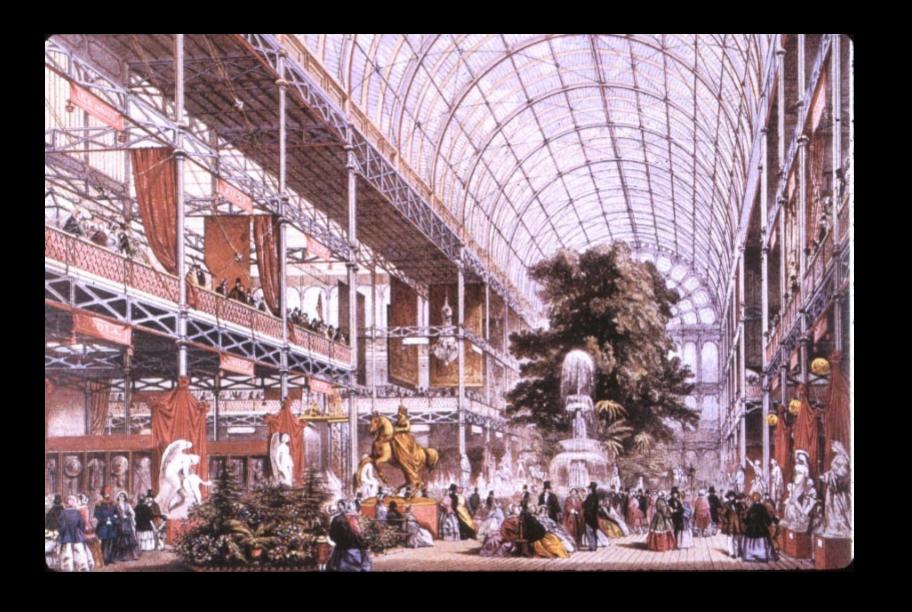

#### GROUND FLOOR

Within the Crystal Palace some 100,000 objects were displayed – taking up ten miles of space – the work of 15,000 contributors. Over half the display came from Britain and its empire, but other nations were invited to participate. In fact, the event was tactfully entitled "The Great Exhibition of the Works of Industry of All Nations".