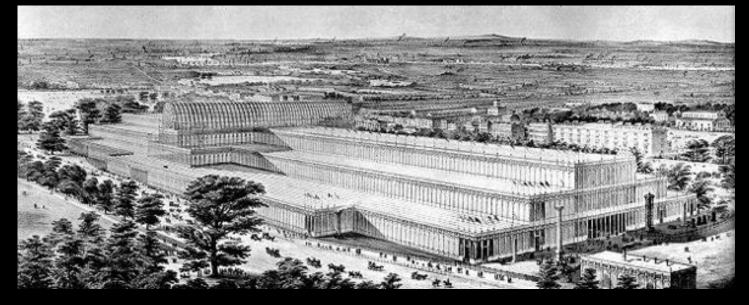

The Crystal Palace, Hyde Park, London, in 1851

Crystal Palace being reconstructed at Sydenham in 1853

Left: The Great Exhibition at the Crystal Palace in Hyde Park viewed from the South. The Great Exhibition of 1851

Right: Crystal Palace at Sydenham in 1854

Crystal Palace at Sydenham, 1853-1854

Martin Growald, Infomart, Dallas, 1985

Joseph Paxton, Crystal Palace, London, 1851, construction

- temporary
- simple
- as cheap as possible
- economical to build in less than a year before the already scheduled exhibition
- PREFABRICATION