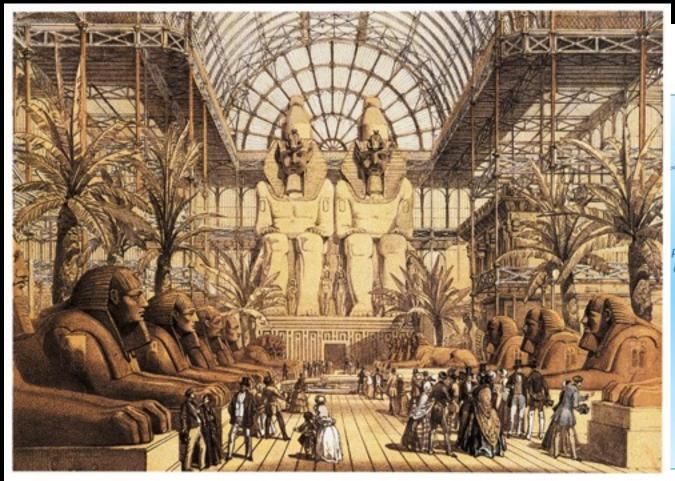

## **British Empire**

'Egyptian Court' North Transept of the Crystal Palace', from Matthew Digby Wyatt's 'Views of the Crystal Palace and Park'

Joseph Paxton, Regia House, Chatsworth, 1836

THE GIGANTIC WATER-LILY (VICTORIA REGIA), IN FLOWER AT CHATSWORTH.