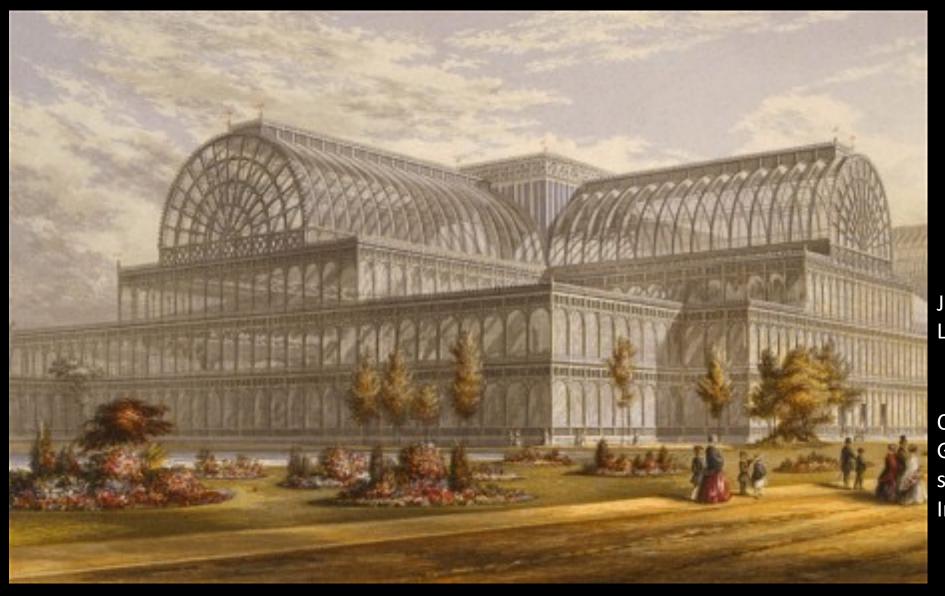

Joseph Paxton, The Great Stove, Chatsworth, 1836-40

Joseph Paxton, Crystal Palace, London, 1851/1853-54

Conceived by Prince Albert, the Great Exhibition was intended to showcase the "Works of the Industry of all Nations."

The Crystal Palace, Hyde Park, London, in 1851

Crystal Palace being reconstructed at Sydenham in 1853

Left: The Great Exhibition at the Crystal Palace in Hyde Park viewed from the South. The Great Exhibition of 1851

Right: Crystal Palace at Sydenham in 1854

Crystal Palace at Sydenham, 1853-1854

Martin Growald, Infomart, Dallas, 1985

Joseph Paxton, Crystal Palace, London, 1851, construction

- temporary
- simple
- as cheap as possible
- economical to build in less than a year before the already scheduled exhibition
- PREFABRICATION