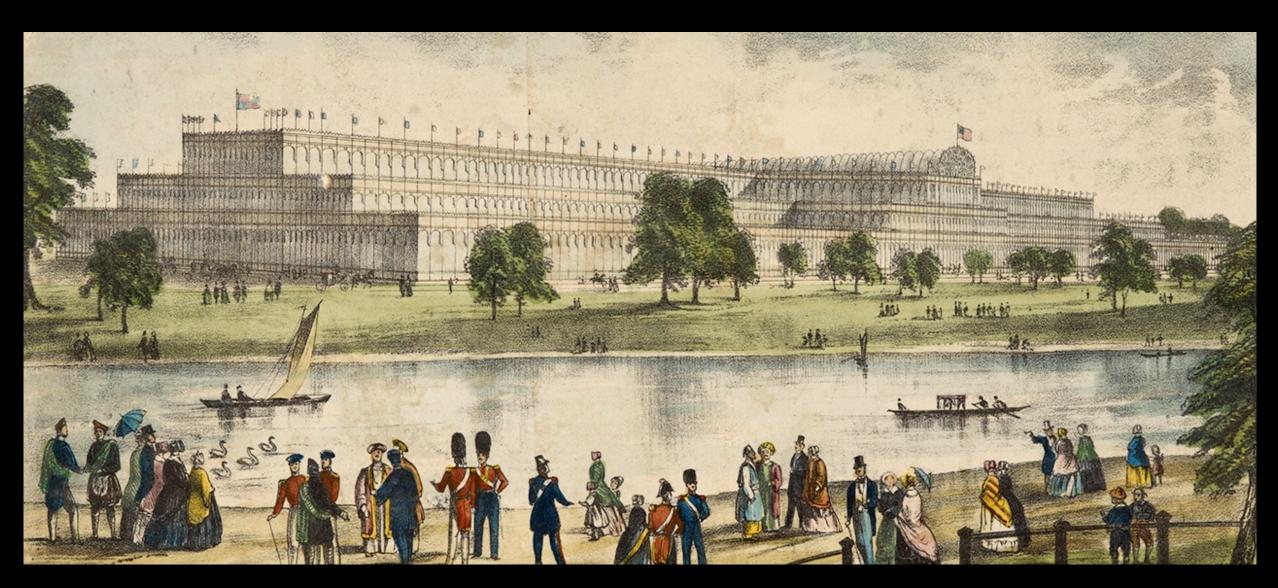

The Crystal Palace, Hyde Park, London, in 1851

Crystal Palace being reconstructed at Sydenham in 1853

Left: The Great Exhibition at the Crystal Palace in Hyde Park viewed from the South. The Great Exhibition of 1851

Right: Crystal Palace at Sydenham in 1854

Crystal Palace at Sydenham, 1853-1854

Martin Growald, Infomart, Dallas, 1985

Joseph Paxton, Crystal Palace, London, 1851, construction

- temporary
- simple
- as cheap as possible
- economical to build in less than a year before the already scheduled exhibition
- PREFABRICATION