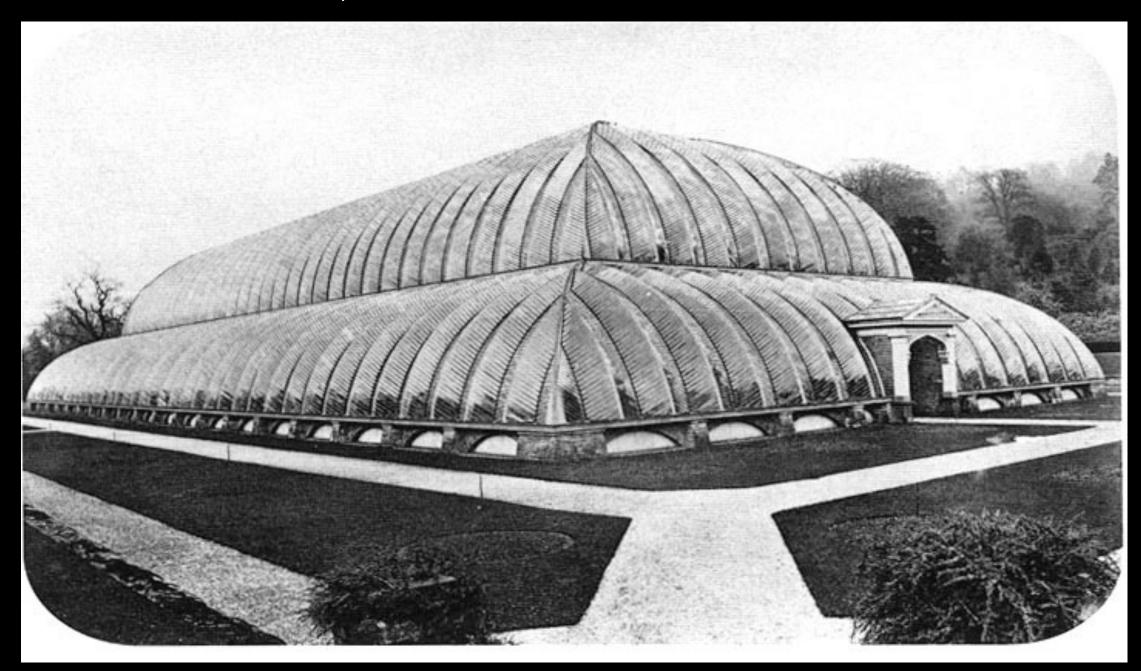

Joseph Paxton, The Great Stove, Chatsworth, 1836-40

Joseph Paxton, Crystal Palace, London, 1851/1853-54

Conceived by Prince Albert, the Great Exhibition was intended to showcase the "Works of the Industry of all Nations."