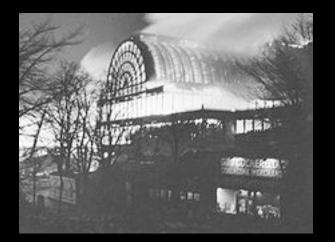

## Turkish No 2 stand

Right: Handicrafts from India – the so-called "jewel" in the imperial crown

Left: West Indian and colonies stand at the Great

Exhibition

Crystal Palace burning 1936

THE DESTRUCTION OF ONE OF THE WORLD'S LANDMARKS: THE DRAMA OF THE CRYSTAL PALACE FIRE AT ITS HEIGHT—WATER JETS PLAYING NEAR THE SOUTH TOWER, WHICH THREATENED TO COLLAPSE.

The Crystal Palace on Sydenham Hill, a landmark famous not only to Londoners but throughout the world, was destroyed by fire on the night of November 30. Only the two great towers, 282 ft. high, one at each end, were eventually left standing above the ruins of the huge structure, which covered 25 acres.

The fire broke out about 8 p.m. and spread with astonishing rapidity. Some 500 firemen were engaged, with over ninety fire-fighting appliances—a record for a London fire. At one time it was feared the South Tower might collapse into streets crowded with spectators. Further photographs appear on later pages.